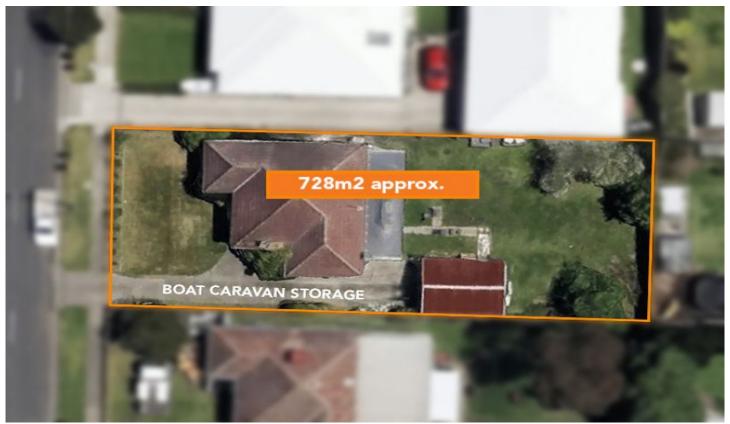

## **8 Henry Street Belmont VIC**

Boasting timeless appeal on offer is this neat and tidy 3-bedroom home in a great location and with a practical floor plan. Featuring 3 bedrooms all with built in robes, a spacious central lounge; the kitchen has ample cupboards and a separate dining area, the bathroom has a shower and a separate bath. Outside is a large north facing back yard with an undercover entertaining area, ideal for when friends and family come over. There is a large garage and plenty of off-street parking at the side. Located within easy reach of Belmont High, Clairvaux Primary, High Street Shopping, Highton Village, Waurn Ponds shopping, Aquatic Centre, Deakin University, Epworth Hospital and the Ring Road within minutes. Ideally suited to families wanting more space, investors or developers (STCA) due to the generous allotment of 728m2. Don't miss it.

For full version visit the website

3 📭 1 🔓 1 🗬

Type : House Land Size : 728 sqm

View : https://www.maxwellcollins.com.au/sale/vic/

geelong-district/belmont/residential/house/7

955474

Duncan Skene 03 5222 4711

Laura Vander Noord 03 5222 4711

Site Plan