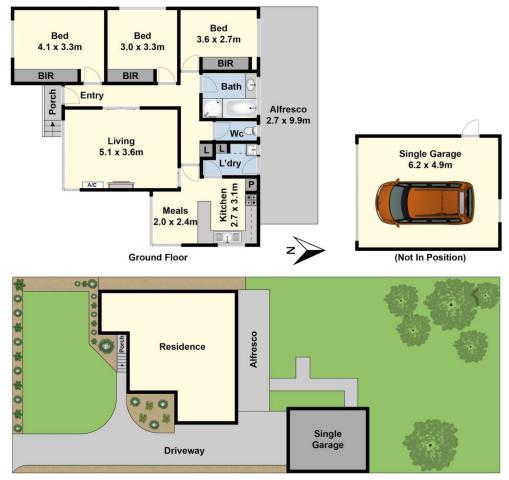

## **8 Henry Street Belmont VIC**

Boasting timeless appeal on offer is this neat and tidy 3-bedroom home in a great location and with a practical floor plan. Featuring 3 bedrooms all with built in robes, a spacious central lounge; the kitchen has ample cupboards and a separate dining area, the bathroom has a shower and a separate bath. Outside is a large north facing back yard with an undercover entertaining area, ideal for when friends and family come over. There is a large garage and plenty of off-street parking at the side. Located within easy reach of Belmont High, Clairvaux Primary, High Street Shopping, Highton Village, Waurn Ponds shopping, Aquatic Centre, Deakin University, Epworth Hospital and the Ring Road within minutes. Ideally suited to families wanting more space, investors or developers (STCA) due to the generous allotment of 728m2. Don't miss it.