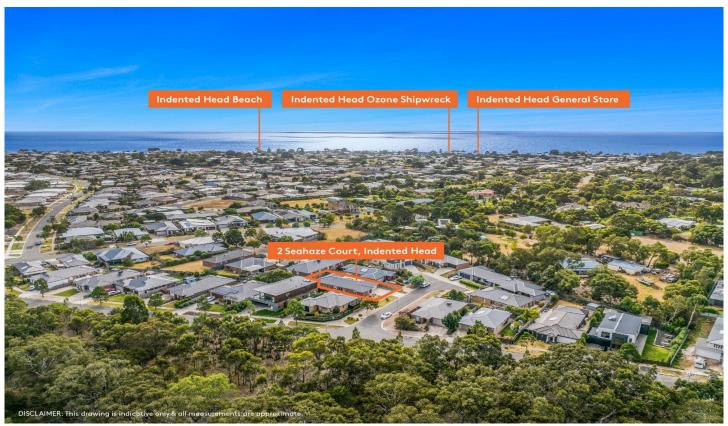

## 2 Seahaze Court Indented Head VIC

Just minutes from the tranquil shores of Half Moon Bay, Indented Head offers the perfect opportunity to embrace a relaxed coastal lifestyle.

This peaceful seaside village provides easy access to all the attractions of the Bellarine, including safe beaches, charming cafes, renowned wineries, golf courses, and a wide range of outdoor activities such as hiking, biking, swimming, diving, fishing, and sailing.

All this is just a short 35-minute drive from Geelong!

This modern home features four spacious bedrooms and two generous living areas, making it ideal for family living and entertaining. The master suite includes a luxurious

Site Plan