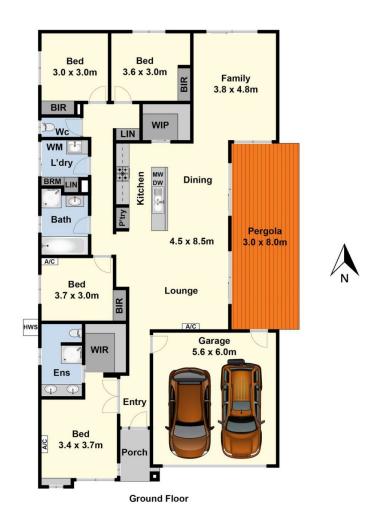

All this is just a short 35-minute drive from Geelong!

This modern home features four spacious bedrooms and two generous living areas, making it ideal for family living and entertaining. The master suite includes a luxurious

## 4 🕒 2 📛 2 🖨

Type : House Price : \$710,000 Land Size : 480 sqm

View : https://www.maxwellcollins.com.au/sale/vic/

geelong-district/indented-head/residential/h

ouse/7955399

Simon Braybrook 03 5222 4711

Lois Wilson 03 5222 4711