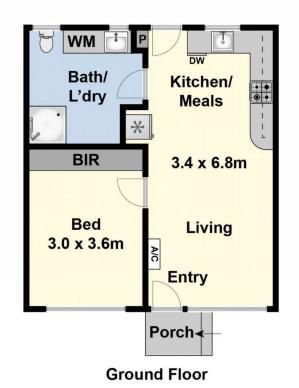

will suit a wide range of buyers including first time homeowners, downsizers, and investors. Consisting of one bedroom with a built in robe, a large bathroom with a shower, laundry and light filled living area with split system that is also open to the central kitchen with plenty of storage and curved stone bench tops. Other features include impressive concrete polished floors, sheer curtains and blinds, VJ paneling and you will love the arched doors. Outside is a private and secure courtyard ideal for entertaining friends and family when they pop over and the

1 🚐 1 🔓 1 🗬

Type: Unit

**View**: https://www.maxwellcollins.com.au/sale/vic/geelong-district/herne-hill/residential/unit/7954472



Duncan Skene 03 5222 4711



Laura Vander Noord 03 5222 4711

For full version visit the website







Carpor (NIP)

Site Plan