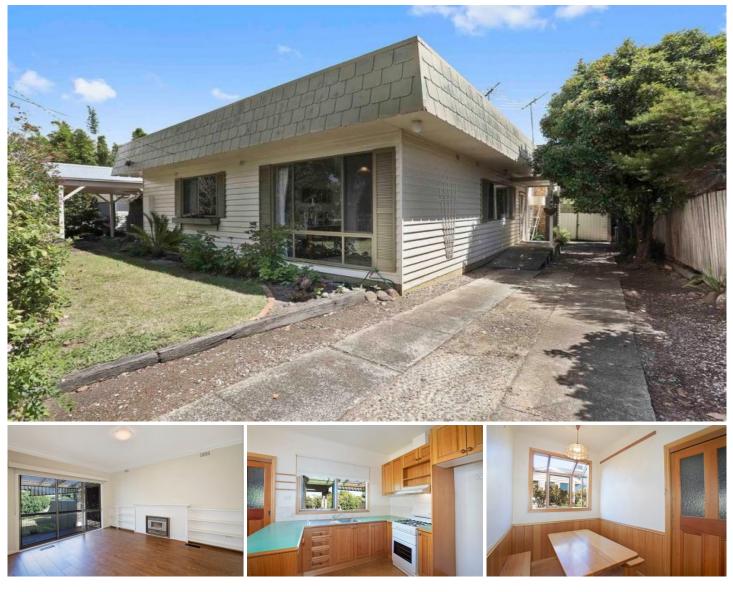

## 46 Clarke Avenue Belmont VIC

This charming family home is quietly situated in the highly sought after Belmont area. Within walking distance to local schools, shops, walking tracks and an easy drive to the ring road & Geelong's CBD.

Property features include:

- Floating floors to living areas.
- 4 Bedrooms, master with ensuite.
- Split system to lounge area.
- Ducted heating throughout.
- Large under cover pergola area.
- Cubby house.