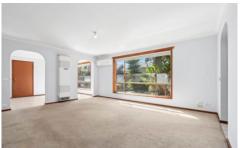

## Property features include:

- Living/dining space with split system heating and cooling.
- Kitchen with gas cooktop ample cupboard and bench space and a dishwasher.
- 3 Good sized bedrooms all with BIRs.
- Central bathroom with separate bath and shower.
- Separate toilet.
- Laundry with external access.
- Well maintained, secure rear yard complete with garden