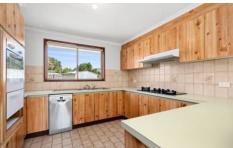

## Property features include:

- Living/dining space with split system heating and cooling.
- Kitchen with gas cooktop ample cupboard and bench space and a dishwasher.
- 3 Good sized bedrooms all with BIRs.
- Central bathroom with separate bath and shower.
- Separate toilet.
- Laundry with external access.
- Well maintained, secure rear yard complete with garden