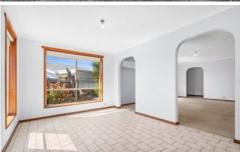

## Property features include:

- Living/dining space with split system heating and cooling.
- Kitchen with gas cooktop ample cupboard and bench space and a dishwasher.
- 3 Good sized bedrooms all with BIRs.
- Central bathroom with separate bath and shower.
- Separate toilet.
- Laundry with external access.
- Well maintained, secure rear yard complete with garden