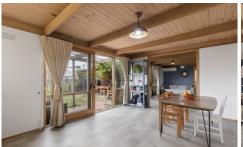

Property features include:

- Good size living space with split system.
- Well appointed kitchen with electric cooking, good bench and cupboard space as well as a great sized pantry.
- Master bedroom with BIR's and ensuite bathroom.
- Two further bedrooms both with BIRs.
- Additional fourth bedroom of study.
- Central bathroom with separate shower & bath.