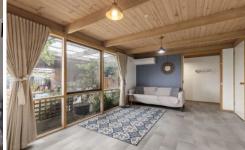

Property features include:

- Good size living space with split system.
- Well appointed kitchen with electric cooking, good bench and cupboard space as well as a great sized pantry.
- Master bedroom with BIR's and ensuite bathroom.
- Two further bedrooms both with BIRs.
- Additional fourth bedroom of study.
- Central bathroom with separate shower & bath.