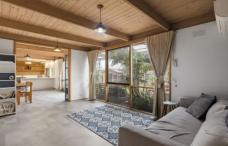

Property features include:

- Good size living space with split system.
- Well appointed kitchen with electric cooking, good bench and cupboard space as well as a great sized pantry.
- Master bedroom with BIR's and ensuite bathroom.
- Two further bedrooms both with BIRs.
- Additional fourth bedroom of study.
- Central bathroom with separate shower & bath.