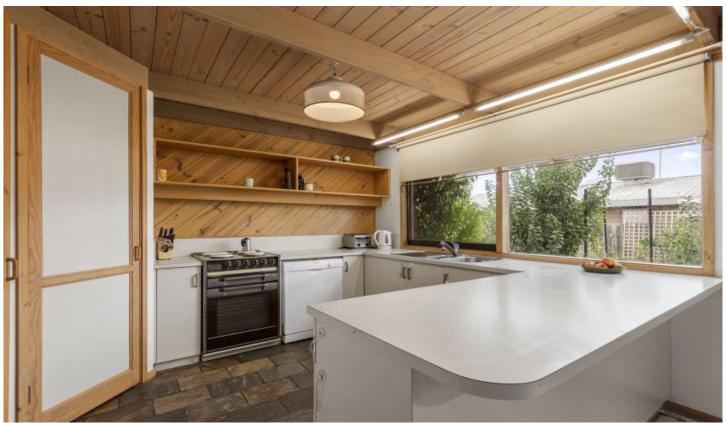

Property features include:

- Good size living space with split system.
- Well appointed kitchen with electric cooking, good bench and cupboard space as well as a great sized pantry.
- Master bedroom with BIR's and ensuite bathroom.
- Two further bedrooms both with BIRs.
- Additional fourth bedroom of study.
- Central bathroom with separate shower & bath.