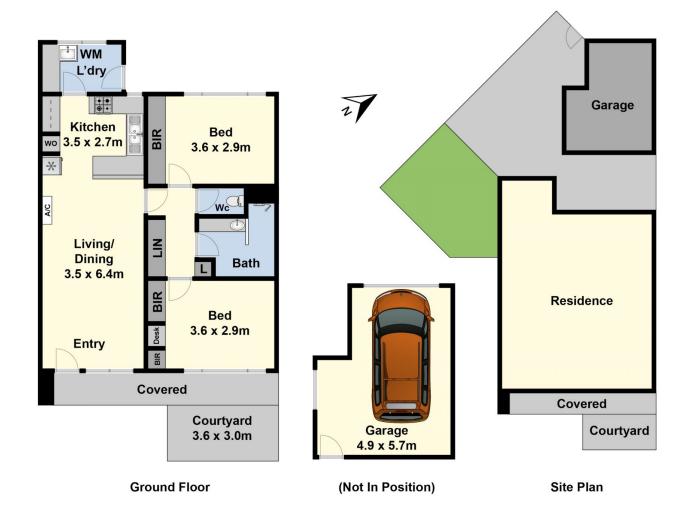

## 6/18 Hereford Drive Belmont VIC

Soaring raked ceilings give this fabulous townhouse a great sense of light and space. Uniquely styled the home boasts an open plan kitchen, dining and living areas. The two bedrooms both have BIR's, high ceilings and the central bathroom has under tile floor heating, shower, vanity and a separate toilet. The home is kept comfortable via split system air conditioning for heating and cooling. With its own frontage, two courtyards, an oversized single garage at the rear with an extra workshop area this is indeed something special. Waurn Ponds shopping centre is easily reached from here as is Leisurelink Aquatic & Recreation Centre and the Waurn Ponds Library plus green spaces such as the Waurn Ponds Valley Parklands, Winter Reserve and the ring road. What a terrific opportunity to live a low maintenance lifestyle., especially for first home