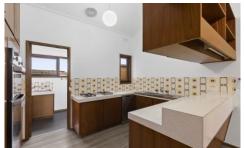

## 6/18 Hereford Drive Belmont VIC

Soaring raked ceilings give this fabulous townhouse a great sense of light and space. Uniquely styled the home boasts an open plan kitchen, dining and living areas. The two bedrooms both have BIR's, high ceilings and the central bathroom has under tile floor heating, shower, vanity and a separate toilet. The home is kept comfortable via split system air conditioning for heating and cooling. With its own frontage, two courtyards, an oversized single garage at the rear with an extra workshop area this is indeed something special. Waurn Ponds shopping centre is easily reached from here as is Leisurelink Aquatic & Recreation Centre and the Waurn Ponds Library plus green spaces such as the Waurn Ponds Valley Parklands, Winter Reserve and the ring road. What a terrific opportunity to live a low maintenance lifestyle., especially for first home