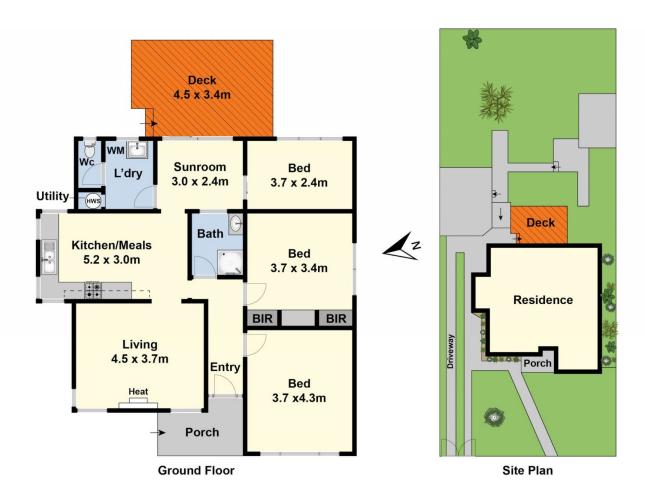

Situated in a prominent position on Boundary Road, this prime allotment of 579sqm approx. is one for those with a keen eye on the future, wanting capital growth in the years to come. The home itself has a functional floorplan with spacious rooms that lends itself to an extension of the existing home.

Featuring hardwood timber floors, a large front lounge room with timber mantel piece, a kitchen with gas upright oven and an adjacent meals area, two large bedrooms, one includes built-in robes, a third bedroom is an optional study,