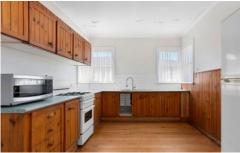

Featuring hardwood timber floors, a large front lounge room with timber mantel piece, a kitchen with gas upright oven and an adjacent meals area, two large bedrooms, one includes built-in robes, a third bedroom is an optional study,