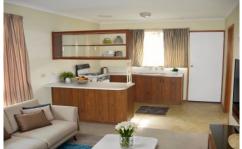

### Property features include:

- Large bedroom with ample-sized built-in robes.
- Kitchen with gas cooking appliances and plenty of cupboard space.
- Good-sized lounge with split-system air-conditioning.
- Combined bathroom and laundry with toilet privately separated.
- Enclosed low-maintenance backyard.
- Single carport.