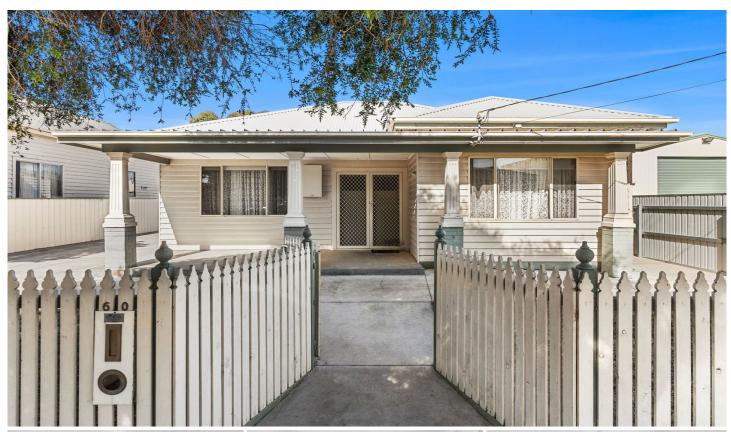

## 60 Roseneath Street North Geelong VIC

Well positioned to the North Geelong train station and with easy access to the Ring Road this is an ideal home for those commuting to Melbourne. Currently leased the home would also make a sound investment to add to your portfolio with the benefit of capitalizing on the Industrial 1 zoning at a later date. Boasting polished hardwood floors throughout this three bedroom home has been renovated yet still retains much of the Art Deco character features including oak paneling, ornate ceilings and brick fireplace in the living area. The kitchen and bathroom have also been upgraded to provide for comfortable family living.