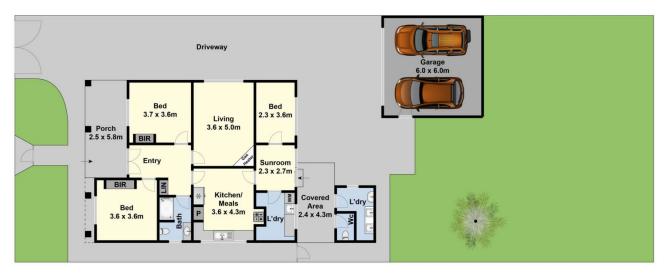

## 60 Roseneath Street North Geelong VIC

Well positioned to the North Geelong train station and with easy access to the Ring Road this is an ideal home for those commuting to Melbourne. Currently leased the home would also make a sound investment to add to your portfolio with the benefit of capitalizing on the Industrial 1 zoning at a later date. Boasting polished hardwood floors throughout this three bedroom home has been renovated yet still retains much of the Art Deco character features including oak paneling, ornate ceilings and brick fireplace in the living area. The kitchen and bathroom have also been upgraded to provide for comfortable family living.