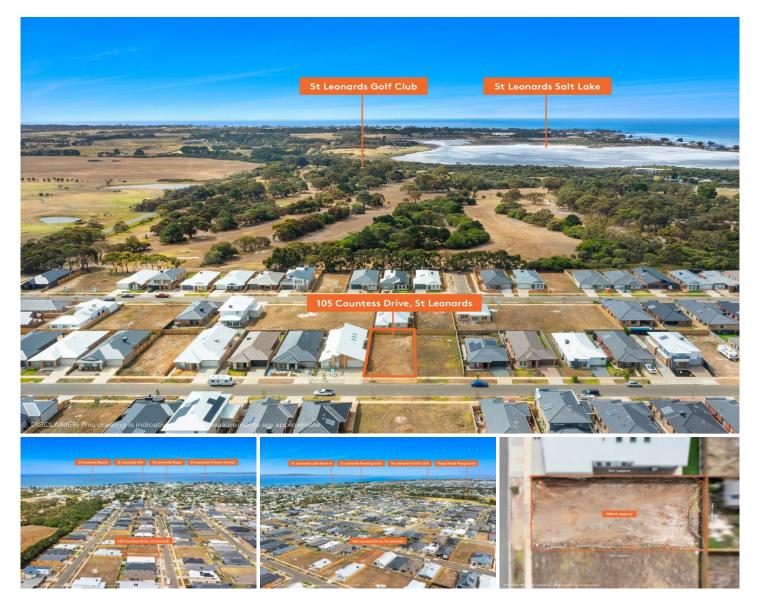

## **105 Countess Drive St Leonards VIC**

Located in the ever-popular Bay Breeze Estate this amazing residential lot is positioned only a short distance away from the picturesque local beaches and established seaside community of St Leonards. The mix of coastal and lifestyle living really does set this location apart. The property comprises of 448m2 and also boasts a flat building parcel with title available so there is no wait to build your summer getaway or coastal family home. Surrounded by quality built new homes and just moments away from reserves, playground, walking tracks, shopping precinct, lakes, and of course, the magnificent beachfront. If a sea change is what you crave then this one could be for you.