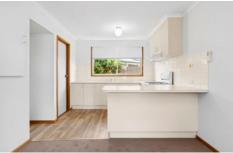

The immaculately presented unit features spacious open plan lounge with gas heater, dining area with split AC, gas upright oven, secluded outdoor garden and entertaining, side fernery and shed plus a lock up garage.