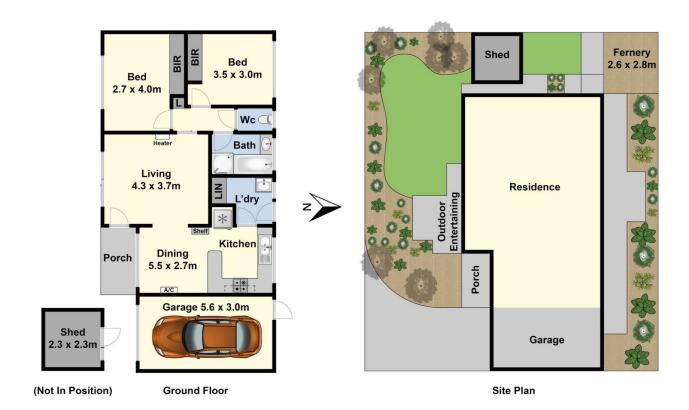

## maxwell collins

2/11-13 Fontaine Street Grovedale VIC

Located close to the Waurn Ponds shopping centre, Mandama primary school, and sporting reserve is this delightful 2 bedroom unit which is perfect for downsizing, first home buyers or investors.

The immaculately presented unit features spacious open plan lounge with gas heater, dining area with split AC, gas upright oven, secluded outdoor garden and entertaining, side fernery and shed plus a lock up garage.