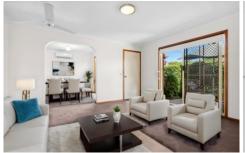

The immaculately presented unit features spacious open plan lounge with gas heater, dining area with split AC, gas upright oven, secluded outdoor garden and entertaining, side fernery and shed plus a lock up garage.