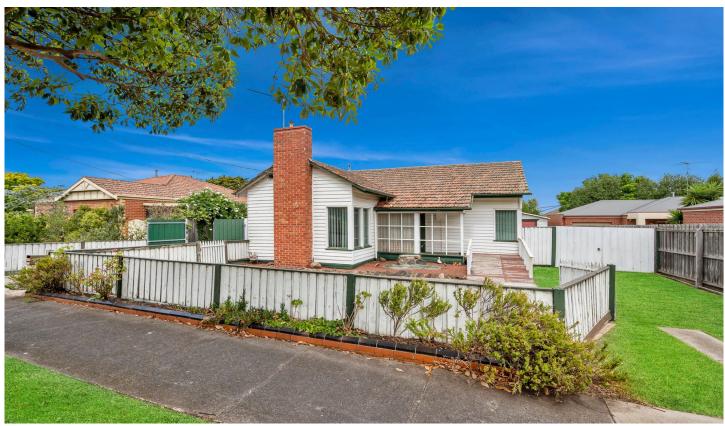

## 116 Ormond Road East Geelong VIC

Located in the convenient suburb of East Geelong with a short stroll to 2 major shopping centres, schools, medical facilities and all that area has to offer. A generous parcel of land (650m2 approx.) with an existing home is ready for the astute purchaser to make their mark on. Options a plenty; whether it be a townhouse development or improving the current home and perhaps a battle axe project (STCA). The home is comprised of 2 bedrooms, kitchen, dining, lounge, bathroom, and there is plenty of shedding and storage too. Walking distance to St Margarets Primary School or Tate Street Primary Schooll; the popular Garden Street shopping precinct is just moments away and just a short drive to Eastern Park or the Geelong CBD.