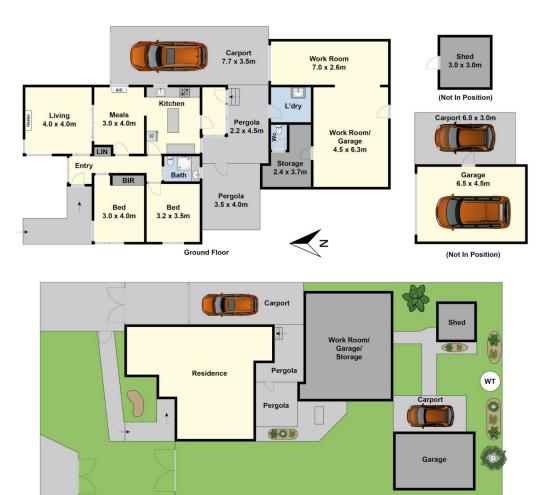

## 116 Ormond Road East Geelong VIC

Located in the convenient suburb of East Geelong with a short stroll to 2 major shopping centres, schools, medical facilities and all that area has to offer. A generous parcel of land (650m2 approx.) with an existing home is ready for the astute purchaser to make their mark on. Options a plenty; whether it be a townhouse development or improving the current home and perhaps a battle axe project (STCA). The home is comprised of 2 bedrooms, kitchen, dining, lounge, bathroom, and there is plenty of shedding and storage too. Walking distance to St Margarets Primary School or Tate Street Primary Schooll; the popular Garden Street shopping precinct is just moments away and just a short drive to Eastern Park or the Geelong CBD.

2 📭 1 🔓 2 😭

Type : House Price : \$510,000 Land Size : 650 sqm

View : https://www.maxwellcollins.com.au/sale/vic/

geelong-district/east-geelong/residential/hou

se/7908111

Laura Vander Noord 03 5222 4711

Duncan Skene 03 5222 4711

Site Plan