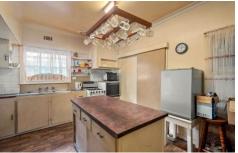

## 116 Ormond Road East Geelong VIC

Located in the convenient suburb of East Geelong with a short stroll to 2 major shopping centres, schools, medical facilities and all that area has to offer. A generous parcel of land (650m2 approx.) with an existing home is ready for the astute purchaser to make their mark on. Options a plenty; whether it be a townhouse development or improving the current home and perhaps a battle axe project (STCA). The home is comprised of 2 bedrooms, kitchen, dining, lounge, bathroom, and there is plenty of shedding and storage too. Walking distance to St Margarets Primary School or Tate Street Primary Schooll; the popular Garden Street shopping precinct is just moments away and just a short drive to Eastern Park or the Geelong CBD.