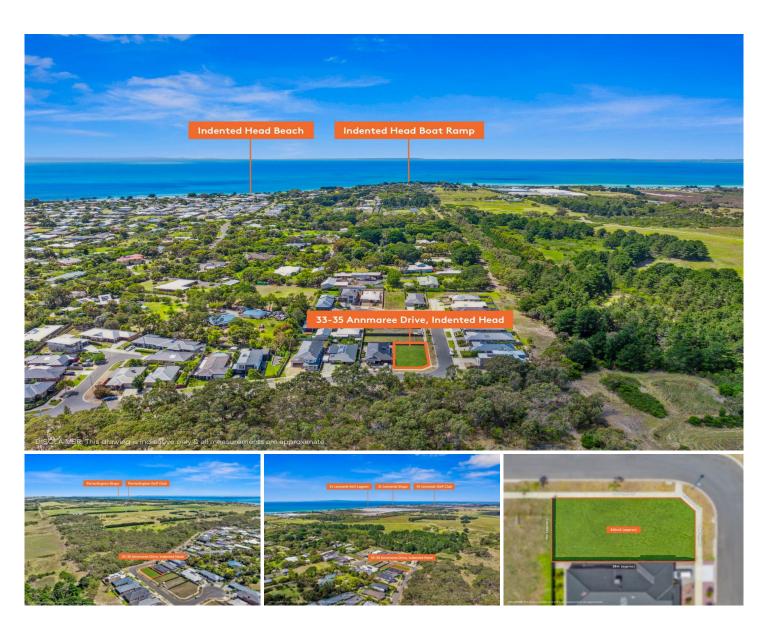

## 33-35 Annmaree Drive Indented Head VIC

The idyllic sea-side hamlet of Indented Head is truly a place for all to enjoy. Best known for its quiet nature, picturesque setting & long stretches of sandy beaches, Indented Head truly is one of the Bellarine Peninsula's best kept secrets.

Your opportunity to be a part of this amazing coastal town is now here with this ideal block of land comprising of 426m2, set amongst established coastal houses in a quiet cul-de-sac & boasting only a short distance to the beautiful beach front. This ideal corner allotment also offers the opportunity to add side gates for safe and secure parking for the caravan, boat or jet-ski - a staple of the coastal lifestyle!