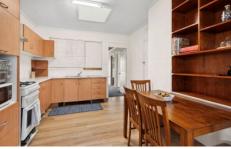

Pine floorboards feature in the front of the home whilst the updated kitchen separates the lounge from the family room which opens to a large rear garden.

Set on a generous allotment of approx. 626sqm you can add your own touches to make this sizeable home into a great family home, or alternatively you have the potential to redevelop the site further (STCA).