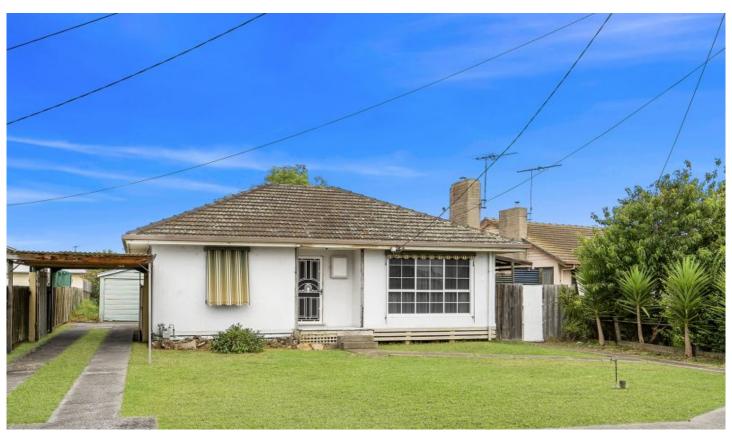

## 11 Robin Avenue Norlane VIC

A flexible floorplan here allows for you to complete the existing renovations in your own style to suit your needs. Currently presented as a three bedroom with one bathroom there is also a room leading from the family room which could be finished as a second bathroom, or possibly converted to an ensuite.

Pine floorboards feature in the front of the home whilst the updated kitchen separates the lounge from the family room which opens to a large rear garden.

Set on a generous allotment of approx. 626sqm you can add your own touches to make this sizeable home into a great family home, or alternatively you have the potential to redevelop the site further (STCA).

3 📭 1 🖺 2 🗬

Type : House Land Size: 625 sqm

View : https://www.maxwellcollins.com.au/sale/vic/

geelong-district/norlane/residential/house/79

04956

**Lois Wilson** 03 5222 4711

Simon Braybrook 03 5222 4711

For full version visit the website