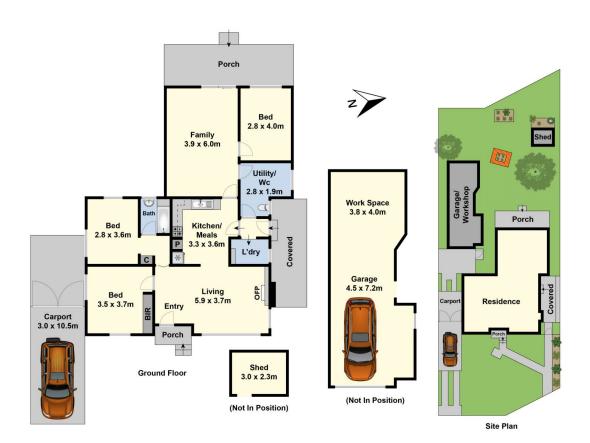

## 11 Robin Avenue Norlane VIC

A flexible floorplan here allows for you to complete the existing renovations in your own style to suit your needs. Currently presented as a three bedroom with one bathroom there is also a room leading from the family room which could be finished as a second bathroom, or possibly converted to an ensuite.

Pine floorboards feature in the front of the home whilst the updated kitchen separates the lounge from the family room which opens to a large rear garden.

Set on a generous allotment of approx. 626sqm you can add your own touches to make this sizeable home into a great family home, or alternatively you have the potential to redevelop the site further (STCA).