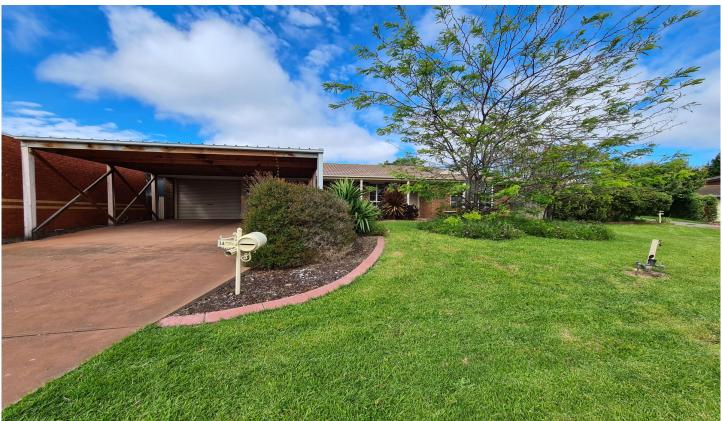

## 14 Woodvale Court Bell Park VIC

This single level solid brick 3-bedroom home sits in a quiet court of Bell Park; well-maintained with some recent touches, this one will be sure to impress. Features include;

- Three bedrooms all have built in robes.
- Carpets and floorboards throughout.
- Gas wall heater and Evaporative Air conditioner.
- Open plan kitchen/dining room.
- Gas cooktop and electric oven.
- Separate laundry with outdoor access.
- Huge outdoor alfresco area with access from the house or garage.
- Established, low maintenance garden with two aviaries and a lemon tree.
- Two car lockup garage, one side has remote entry with a