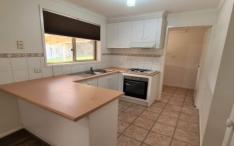

- Three bedrooms all have built in robes.
- Carpets and floorboards throughout.
- Gas wall heater and Evaporative Air conditioner.
- Open plan kitchen/dining room.
- Gas cooktop and electric oven.
- Separate laundry with outdoor access.
- Huge outdoor alfresco area with access from the house or garage.
- Established, low maintenance garden with two aviaries and a lemon tree.
- Two car lockup garage, one side has remote entry with a