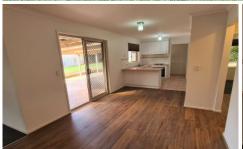

- Three bedrooms all have built in robes.
- Carpets and floorboards throughout.
- Gas wall heater and Evaporative Air conditioner.
- Open plan kitchen/dining room.
- Gas cooktop and electric oven.
- Separate laundry with outdoor access.
- Huge outdoor alfresco area with access from the house or garage.
- Established, low maintenance garden with two aviaries and a lemon tree.
- Two car lockup garage, one side has remote entry with a