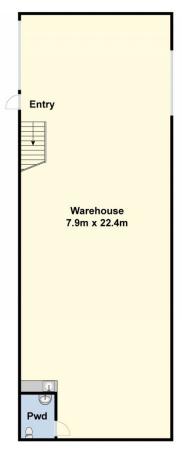

## 4/24 Tarkin Court Bell Park VIC

- ? Approx. 175m2 ground floor with front and rear roller doors, glass PA door, kitchenette and amenities
- Substantial upstairs open plan office of approx. 134m2 with views, further kitchen, laundry and amenities (including shower)
- Side & rear yard areas ideal for shipping containers or additional storage space
- \* Industrial 1 zone

: \$1,100,000 - \$1,200,000 + GST **Price** 

Building Size: 309 sqm

View : https://www.maxwellcollins.com.au/sale/

vic/geelong-district/bell-park/commercial

/offices/7902204

**Paul Whyte** 03 5222 4711

Ground Floor First Floor