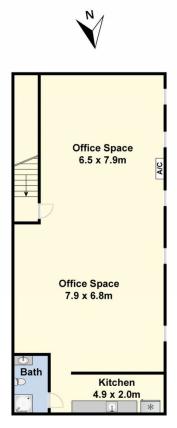

## 4/24 Tarkin Court Bell Park VIC

- ? Approx. 175m2 ground floor with front and rear roller doors, glass PA door, kitchenette and amenities
- Substantial upstairs open plan office of approx. 134m2 with views, further kitchen, laundry and amenities (including shower)
- Side & rear yard areas ideal for shipping containers or additional storage space
- \* Industrial 1 zone

: \$1,100,000 - \$1,200,000 + GST **Price** 

Building Size: 309 sqm

View : https://www.maxwellcollins.com.au/sale/

vic/geelong-district/bell-park/commercial

/offices/7902204

**Paul Whyte** 03 5222 4711

Ground Floor First Floor