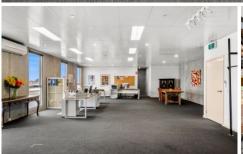

## 4/24 Tarkin Court Bell Park VIC

- ? Approx. 175m2 ground floor with front and rear roller doors, glass PA door, kitchenette and amenities
- Substantial upstairs open plan office of approx. 134m2 with views, further kitchen, laundry and amenities (including shower)
- Side & rear yard areas ideal for shipping containers or additional storage space
- \* Industrial 1 zone