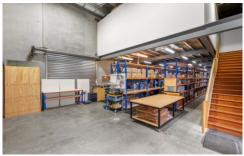

## 4/24 Tarkin Court Bell Park VIC

- ? Approx. 175m2 ground floor with front and rear roller doors, glass PA door, kitchenette and amenities
- Substantial upstairs open plan office of approx. 134m2 with views, further kitchen, laundry and amenities (including shower)
- Side & rear yard areas ideal for shipping containers or additional storage space
- \* Industrial 1 zone