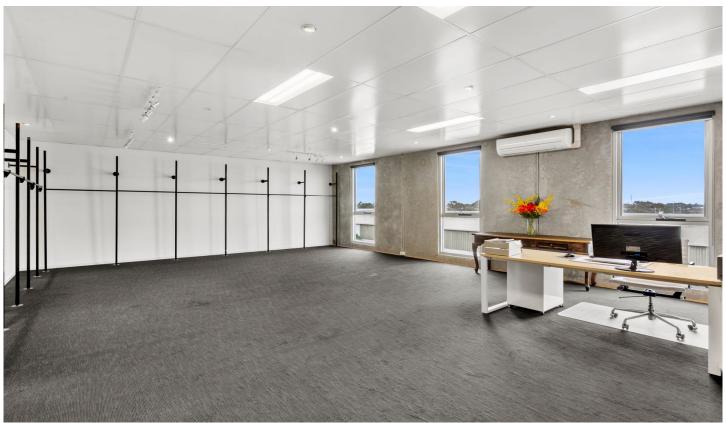

## 4/24 Tarkin Court Bell Park VIC

- ? Approx. 175m2 ground floor with front and rear roller doors, glass PA door, kitchenette and amenities
- Substantial upstairs open plan office of approx. 134m2 with views, further kitchen, laundry and amenities (including shower)
- Side & rear yard areas ideal for shipping containers or additional storage space
- \* Industrial 1 zone