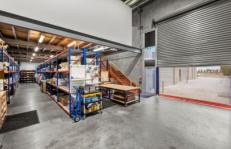

## 4/24 Tarkin Court Bell Park VIC

- ? Approx. 175m2 ground floor with front and rear roller doors, glass PA door, kitchenette and amenities
- Substantial upstairs open plan office of approx. 134m2 with views, further kitchen, laundry and amenities (including shower)
- Side & rear yard areas ideal for shipping containers or additional storage space
- \* Industrial 1 zone