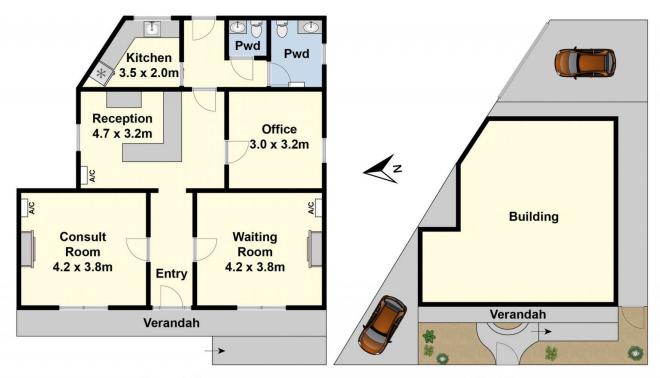

There are up to three consulting/office rooms, a kitchen, and two generous powder rooms towards the rear of the property within the double brick and double fronted

Type : Healthcare Building Size : 120 sqm

View : https://www.maxwellcollins.com.au/leas

e/vic/geelong-district/geelong/commerci

al/healthcare/7901747

Paul Whyte 03 5222 4711

Matthew Curnow 5222 4711

For full version visit the website

Ground Floor Site Plan