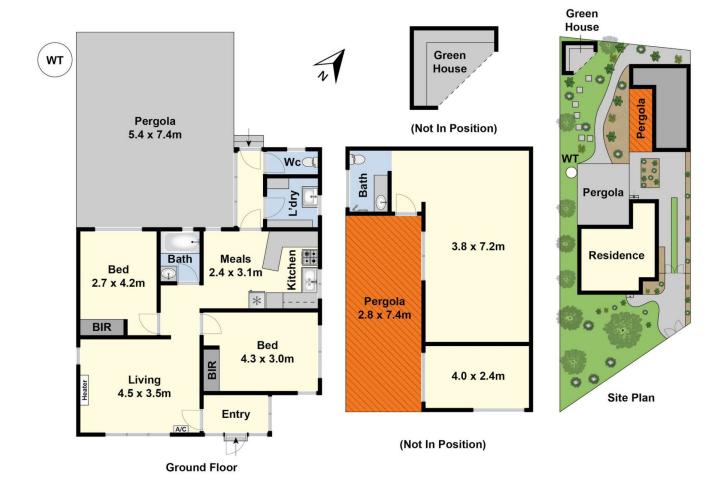

## 3 Robertson Street Thomson VIC

This charming home boasts fantastic potential to secure a residence in the increasingly popular area of Thomson. Situated in a quiet street, on a sizable 676sqm (approx.) of land with wonderful established gardens, ideally suiting a first home buyer or anyone looking for a home to further improve. It's the perfect entry-level home into the market.

Featuring timber floors throughout, a spacious front lounge room with large windows letting in plenty of natural light and overlooks the front yard, a timber kitchen with gas upright oven and adjacent meals area, two good size bedrooms and a central bathroom with shower over bath and separate toilet.

Outside features a paved outdoor area, a spacious yard

For full version visit the website