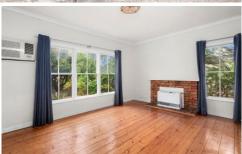

Featuring timber floors throughout, a spacious front lounge room with large windows letting in plenty of natural light and overlooks the front yard, a timber kitchen with gas upright oven and adjacent meals area, two good size bedrooms and a central bathroom with shower over bath and separate toilet.