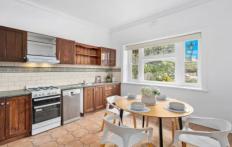

Features include spacious lounge with leadlight windows, new carpet, updated bathroom, 3 good sized bedrooms, freshly painted, ducted heating, split A/C, secure garden with shed, outdoor entertaining plus rear access to a double garage.