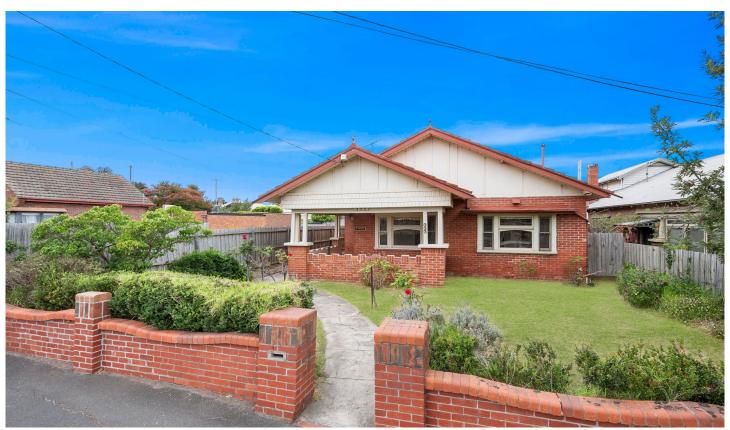

## 333 Moorabool Street Geelong VIC

This red brick character home is located on the fringe of the city and is close to the South Geelong train station, Kardinia Park, Primary school and has direct access to Geelong's wonderful waterfront.

The 576m2 block is on two titles with potential for further development (STCA). This is a great opportunity to purchase a home in a prime location.

3 📭 1 🔓 2 😭

Land Size: 576 sqm

View : https://www.maxwellcollins.com.au/sale/vic/