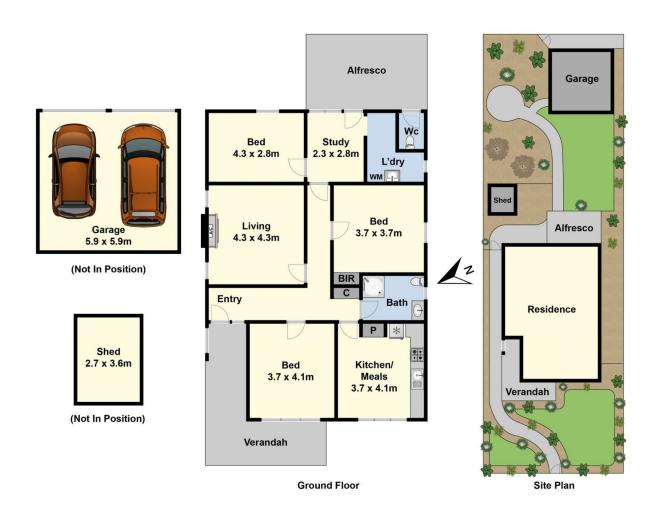

## 333 Moorabool Street Geelong VIC

This red brick character home is located on the fringe of the city and is close to the South Geelong train station, Kardinia Park, Primary school and has direct access to Geelong's wonderful waterfront.

Features include spacious lounge with leadlight windows, new carpet, updated bathroom, 3 good sized bedrooms, freshly painted, ducted heating, split A/C, secure garden with shed, outdoor entertaining plus rear access to a double garage.

The 576m2 block is on two titles with potential for further development (STCA). This is a great opportunity to purchase a home in a prime location.

3 📭 1 🔓 2 😭

Land Size: 576 sqm

View : https://www.maxwellcollins.com.au/sale/vic/