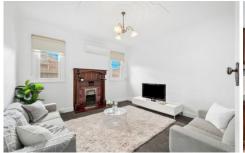

Features include spacious lounge with leadlight windows, new carpet, updated bathroom, 3 good sized bedrooms, freshly painted, ducted heating, split A/C, secure garden with shed, outdoor entertaining plus rear access to a double garage.