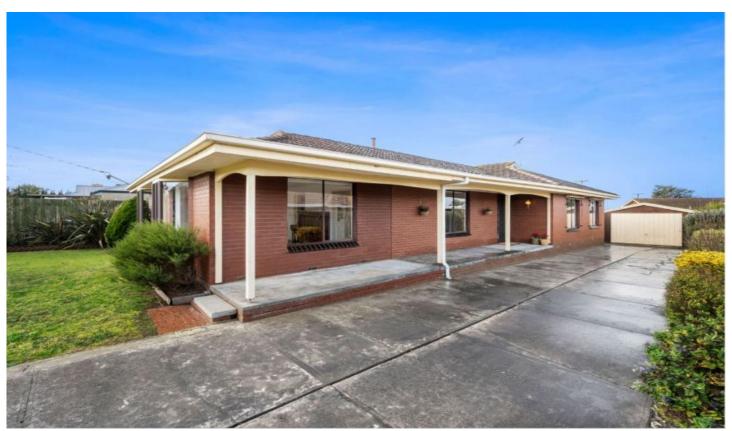

## 9 Rimbool Road Grovedale VIC

This generous single story 3-bedroom brick home set on a large block just off Heyers road is sure to tick all the boxes!

Property features include;

- Three generous bedrooms all with built-in robes.
- Second living area that would be ideal for a home office or study space.
- Fully equip bathroom with sectioned private areas for bath and toilet
- Spacious open-plan north facing kitchen/dining area with electric appliances
- Beautiful low maintenance front and rear yards
- Gas heating and a split system to tackle any Geelong weather

## 3 📭 1 🔓 1 🗬

Type : House Land Size : 852 sqm

**View**: https://www.maxwellcollins.com.au/lease/vic/geelong-district/grovedale/residential/house

/7877142

Alisha Cavallaro 03 5222 4711

Jodie Ferguson 03 5222 4711