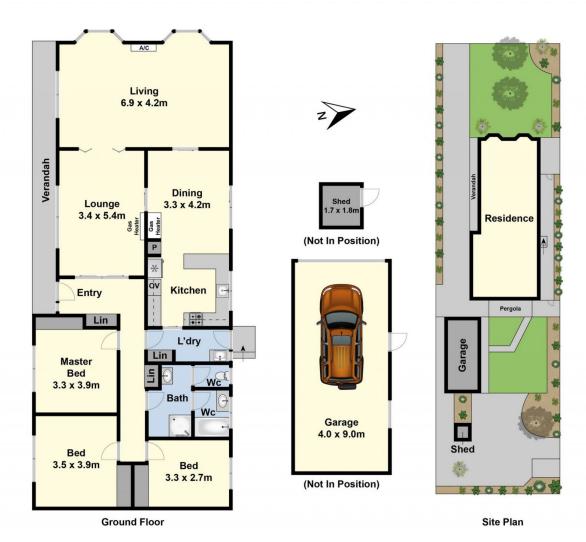

## 9 Rimbool Road Grovedale VIC

This generous single story 3-bedroom brick home set on a large block just off Heyers road is sure to tick all the boxes!

Property features include;

- Three generous bedrooms all with built-in robes.
- Second living area that would be ideal for a home office or study space.
- Fully equip bathroom with sectioned private areas for bath and toilet
- Spacious open-plan north facing kitchen/dining area with electric appliances
- Beautiful low maintenance front and rear yards
- Gas heating and a split system to tackle any Geelong weather