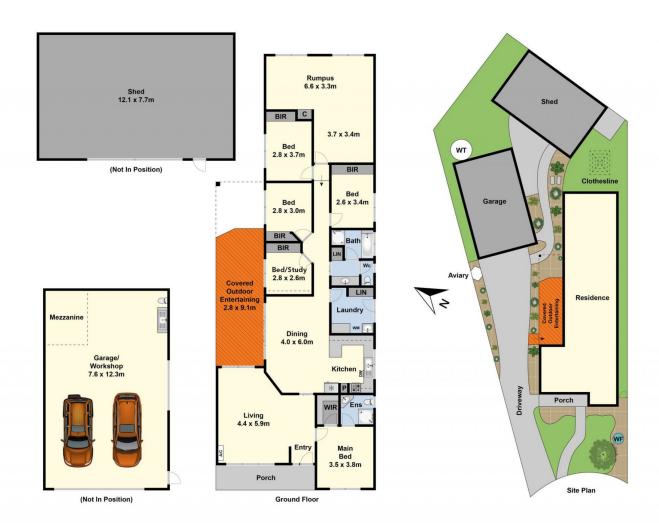

## **8 Freesia Court Whittington VIC**

Nestled on a generous 950m² block in a quiet court location, this immaculate residence offers the perfect blend of space, comfort, and convenience. With 5 bedrooms, 2 bathrooms, and 2 ample living areas, this property is designed to cater to the needs of a growing family.

## Key Features:

Spacious Living: Two generous living areas provide ample space for family gatherings, relaxation, and entertainment.

Tradies dream: The property features two enormous sheds, one measuring a whopping  $12.1m \times 7.7m$ , offering side roller door access and provides versatility for various uses. The second shed measures  $12.3m \times 7.6m$  and is equipped

## 4 🕒 2 📛 6 🖨

Type : House Price : \$ 690,000 Land Size : 950 sqm

View : https://www.maxwellcollins.com.au/sale/vic/

geelong-district/whittington/residential/hous

e/7875542

Simon Braybrook 03 5222 4711

Lois Wilson 03 5222 4711