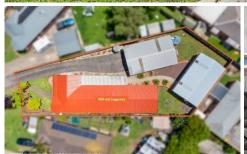

## Key Features:

Spacious Living: Two generous living areas provide ample space for family gatherings, relaxation, and entertainment.

Tradies dream: The property features two enormous sheds, one measuring a whopping  $12.1m \times 7.7m$ , offering side roller door access and provides versatility for various uses. The second shed measures  $12.3m \times 7.6m$  and is equipped