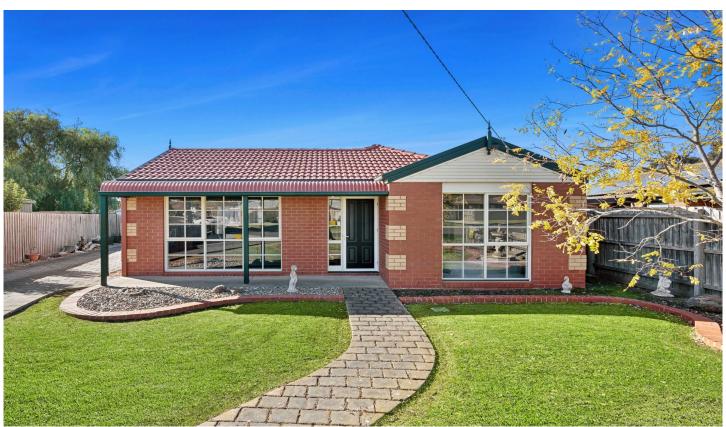

## **8 Freesia Court Whittington VIC**

Nestled on a generous 950m² block in a quiet court location, this immaculate residence offers the perfect blend of space, comfort, and convenience. With 5 bedrooms, 2 bathrooms, and 2 ample living areas, this property is designed to cater to the needs of a growing family.

## Key Features:

Spacious Living: Two generous living areas provide ample space for family gatherings, relaxation, and entertainment.

Tradies dream: The property features two enormous sheds, one measuring a whopping  $12.1m \times 7.7m$ , offering side roller door access and provides versatility for various uses. The second shed measures  $12.3m \times 7.6m$  and is equipped