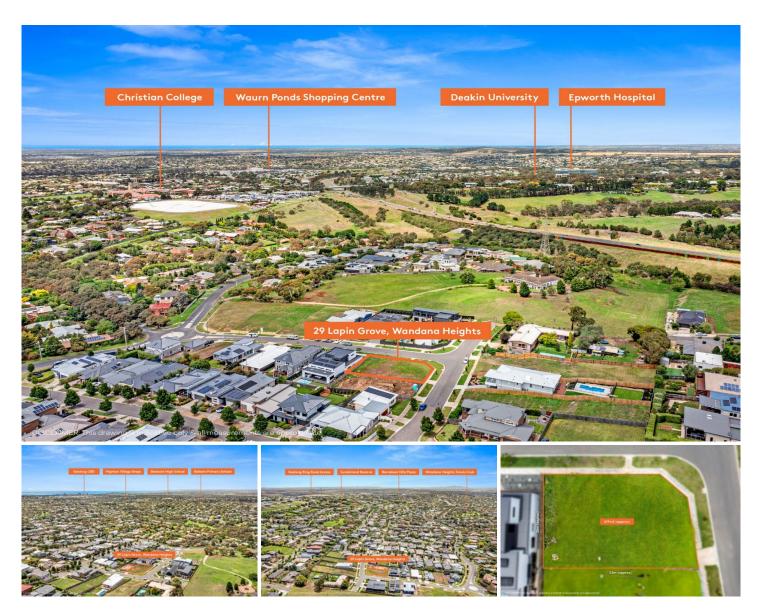

## 29 Lapin Grove Wandana Heights VIC

Located in the prestigious Wandana Rise Estate is this 617m2 parcel of land titled and ready to build your dream home on. This generous allotment gives you the opportunity to build something truly special. Easy access to Geelong, Surfcoast or Melbourne. Located in the quiet cul-de-sac that is Wandana Heights and close to both the Highton& Waurn Ponds shopping Centers, Epworth Hospital and Deakin University. This is a truly rare opportunity.

Type : Land

**Price**: \$445,000 - \$465,000

Land Size: 617 sqm

View : https://www.maxwellcollins.com.au/sale/vic/

geelong-district/wandana-heights/residential

/land/7857717

Duncan Skene 03 5222 4711

Laura Vander Noord 03 5222 4711