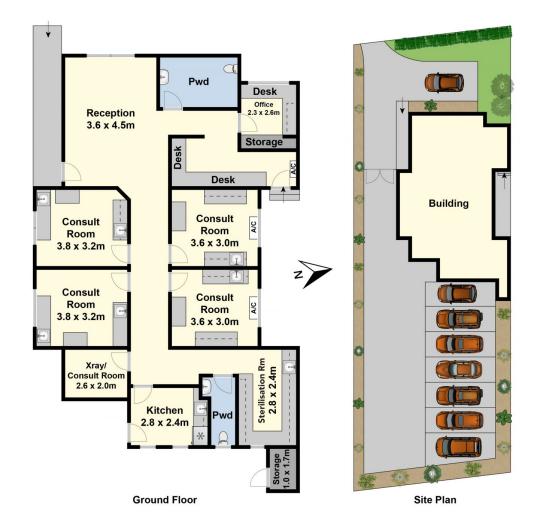

Depending on your business needs this property can be utilized in its current layout with 4 consultation/office rooms, 2 utility rooms, 1 office, a generous waiting room, a kitchen, storage area, sterilisation room. Or it can be converted into 7 consulting/office rooms while retaining the kitchen and

## 7 名

Туре Price Building Size : 185 sqm Land Size View

- : Healthcare
- : Contact Agent
- - : 706 sqm

    - : https://www.maxwellcollins.com.au/leas e/vic/geelong-district/corio/commercial/h ealthcare/7851647