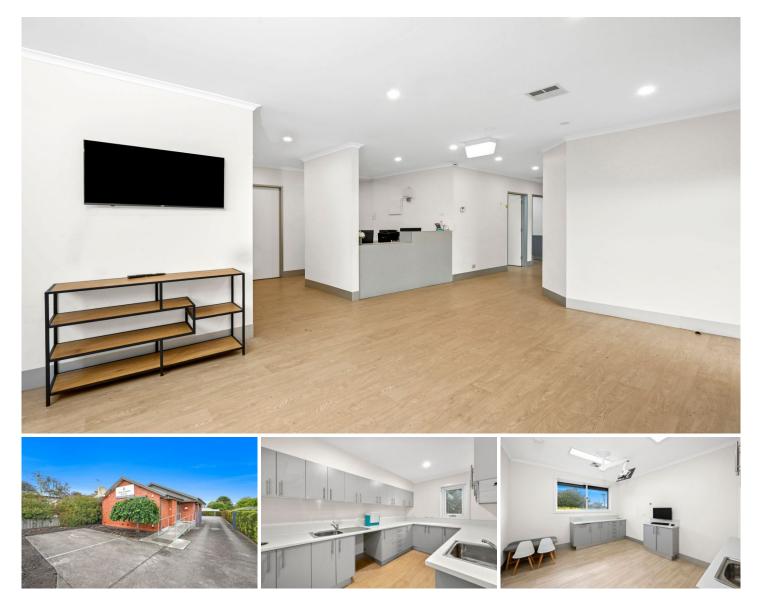

## **116 Bacchus Marsh Road Corio VIC**

Maxwell Collins is excited to present a fantastic Medical, Consulting or Allied Health opportunity to the market with 116 Bacchus Marsh Rd, Corio.

The location is highly visible with two sets of signage including the building and billboard attracting the attention of the 17,000 cars on average passing by every day. The property is also situated directly opposite the popular Corio Village making it ideal to visit after work, relaxation or before shopping.

Depending on your business needs this property can be utilized in its current layout with 4 consultation/office rooms, 2 utility rooms, 1 office, a generous waiting room, a kitchen, storage area, sterilisation room. Or it can be converted into 7 consulting/office rooms while retaining the kitchen and