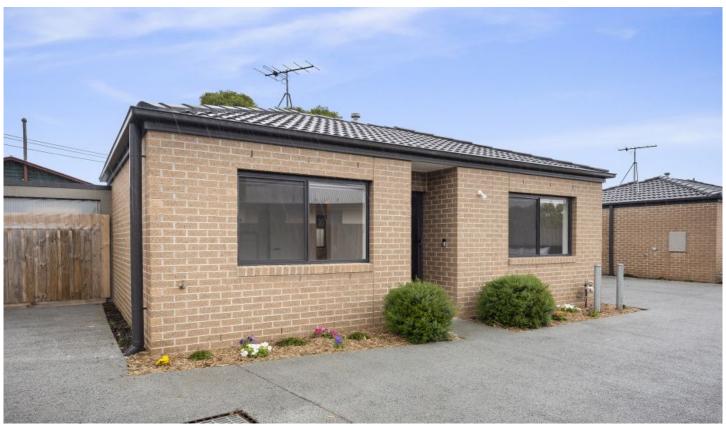

## 2/38 Swallow Crescent Norlane VIC

You MUST REGISTER to attend any of our inspections and we will keep you informed of any changes, updates or cancellations.

This homely and inviting unit boasts a range of features that make it both comfortable and stylish, perfect for those looking for a modern and convenient place to call home.

- Two bedrooms, both with built-in robes
- Open plan kitchen/dining/living
- With the kitchen featuring stainless steel gas cooktop & dishwasher, stone benches and convenient storage
- Combined bathroom & laundry with vanity, shower, toilet & laundry facilities
- Ducted heating