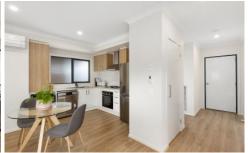

- Two bedrooms, both with built-in robes
- Open plan kitchen/dining/living
- With the kitchen featuring stainless steel gas cooktop & dishwasher, stone benches and convenient storage
- Combined bathroom & laundry with vanity, shower, toilet & laundry facilities
- Ducted heating