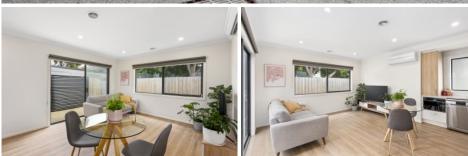

- Two bedrooms, both with built-in robes
- Open plan kitchen/dining/living
- With the kitchen featuring stainless steel gas cooktop & dishwasher, stone benches and convenient storage
- Combined bathroom & laundry with vanity, shower, toilet & laundry facilities
- Ducted heating