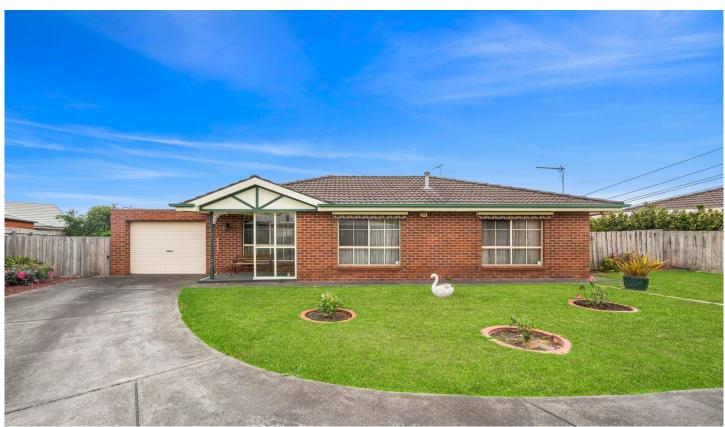

## 2/15 Natika Court Grovedale VIC

This two-bedroom unit presents a fantastic opportunity for anyone looking to downsize, a first home buyer looking to enter the market, or anyone in search of low maintenance living. The home has been well looked after and boasts a fantastic size yard for a unit.

Featuring a central lounge with gas wall heater, a functional size kitchen with gas cooktop, oven and adjacent meals area, two bedrooms with built-in robes, a bathroom with shower, bath and separate toilet, a rear sunroom and a single garage with automatic door. Split system air-conditioning and ceiling fans provide comfortable living all year-round. Outside features a private yard and boasts plenty of space for pets and even a veggie garden.