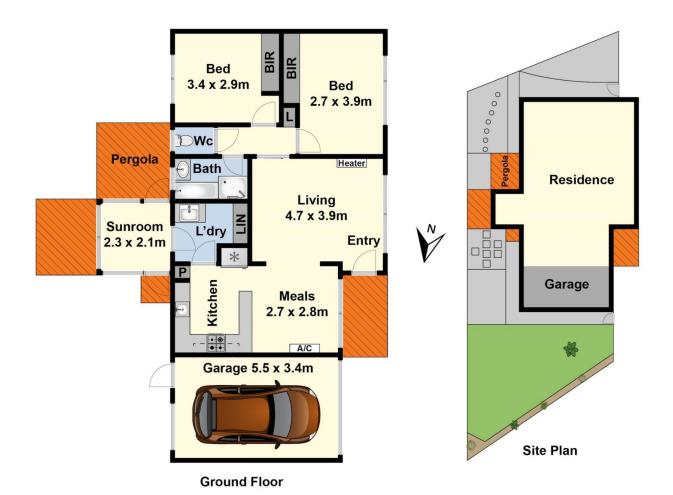

## 2/15 Natika Court Grovedale VIC

This two-bedroom unit presents a fantastic opportunity for anyone looking to downsize, a first home buyer looking to enter the market, or anyone in search of low maintenance living. The home has been well looked after and boasts a fantastic size yard for a unit.

Featuring a central lounge with gas wall heater, a functional size kitchen with gas cooktop, oven and adjacent meals area, two bedrooms with built-in robes, a bathroom with shower, bath and separate toilet, a rear sunroom and a single garage with automatic door. Split system air-conditioning and ceiling fans provide comfortable living all year-round. Outside features a private yard and boasts plenty of space for pets and even a veggie garden.