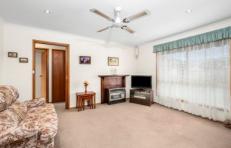

Featuring a central lounge with gas wall heater, a functional size kitchen with gas cooktop, oven and adjacent meals area, two bedrooms with built-in robes, a bathroom with shower, bath and separate toilet, a rear sunroom and a single garage with automatic door. Split system air-conditioning and ceiling fans provide comfortable living all year-round. Outside features a private yard and boasts plenty of space for pets and even a veggie garden.