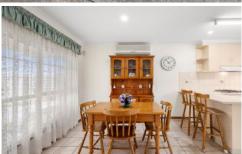

Featuring a central lounge with gas wall heater, a functional size kitchen with gas cooktop, oven and adjacent meals area, two bedrooms with built-in robes, a bathroom with shower, bath and separate toilet, a rear sunroom and a single garage with automatic door. Split system air-conditioning and ceiling fans provide comfortable living all year-round. Outside features a private yard and boasts plenty of space for pets and even a veggie garden.