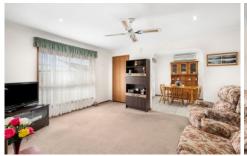

Featuring a central lounge with gas wall heater, a functional size kitchen with gas cooktop, oven and adjacent meals area, two bedrooms with built-in robes, a bathroom with shower, bath and separate toilet, a rear sunroom and a single garage with automatic door. Split system air-conditioning and ceiling fans provide comfortable living all year-round. Outside features a private yard and boasts plenty of space for pets and even a veggie garden.