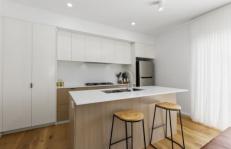

## Property features include;

- Open plan Kitchen/dining/living with split system heating/cooling
- Kitchen with a 5 burner gas cooktop, Large electric oven, dishwasher, stone benchtops & more than ample cupboard and bench space