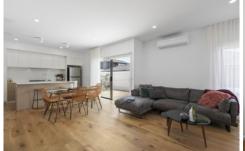

## Property features include;

- Open plan Kitchen/dining/living with split system heating/cooling
- Kitchen with a 5 burner gas cooktop, Large electric oven, dishwasher, stone benchtops & more than ample cupboard and bench space