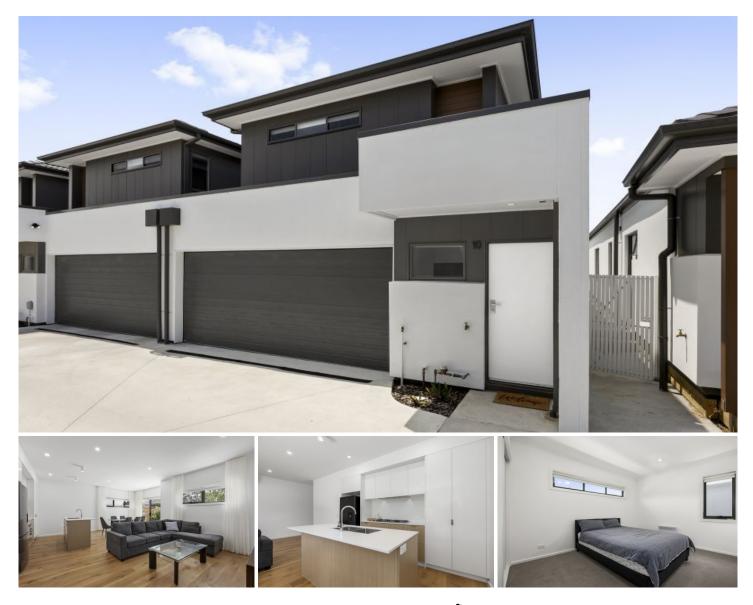

## 10/36 Meadowvale Drive Grovedale VIC

You MUST REGISTER to attend any of our inspections and we will keep you informed of any changes, updates or cancellations.

Location, luxury and lifestyle all in one package. This 6-star energy rated Double story 3-bedroom townhouse by the Waurn Ponds Creek has been built to perfection. Property features include;

- Open plan Kitchen/dining/living with split system heating/cooling

- Kitchen with a 5 burner gas cooktop, Large electric oven, dishwasher, stone benchtops & more than ample cupboard and bench space

- Master bedroom with ceiling fan, wall heater, WIR and