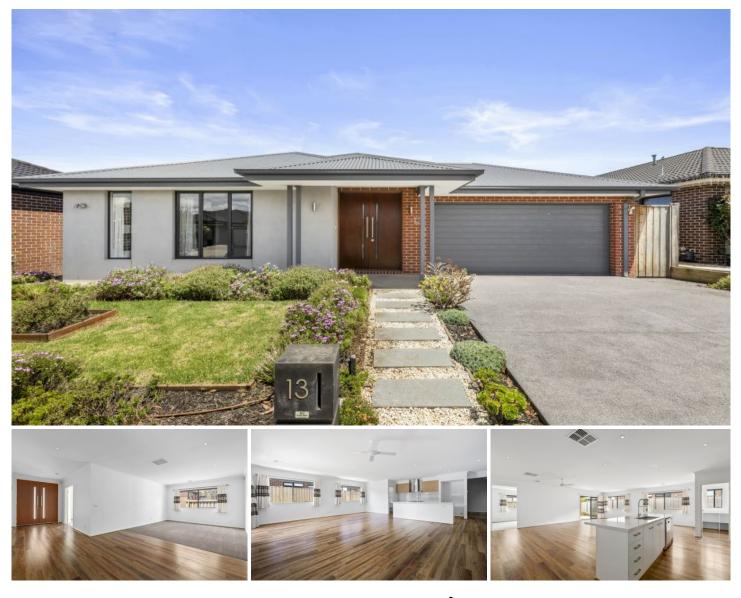

## 13 Latitude Street Mount Duneed VIC

You MUST REGISTER to attend any of our inspections and we will keep you informed of any changes, updates or cancellations.

This Spectacular home with 3 LIVING AREAS located in the highly sought after Mt Duneed offers easy access to the Ring Road for Melbourne Commuters and is only a 7 minute drive from Waurn Ponds Shopping Centre, Cinema & Restaurants.

- Grand entrance leading to a HUGE master bedroom with, ceiling fan,  $\ensuremath{\mathsf{WIR}}$ 

and ensuite featuring a shower & double vanity

- 3 further bedrooms all with BIR's and one with a ceiling fan

## 4 🛤 2 🚔 2 🖨

Type : House

View : https://www.maxwellcollins.com.au/lease/vic/geel ong-district/mount-duneed/residential/house/7819 765

Alisha Cavallaro 03 5222 4711

Anthony Ross 03 5222 4711

For full version visit the website