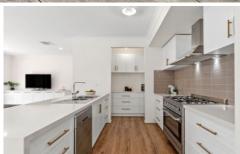

You'll be impressed with its high ceilings, floating timber floors and stone benchtops throughout. This home is certainly more than meets the eye.

Featuring a fantastic open plan living space, with a living / dining area plus lounge, a fully-equipped kitchen complete with stone waterfall benchtop, 5 burner gas cooktop, oven, dishwasher, and a walk-in pantry with an abundance of cupboard space.