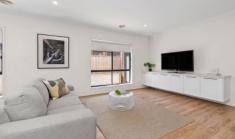

You'll be impressed with its high ceilings, floating timber floors and stone benchtops throughout. This home is certainly more than meets the eye.

Featuring a fantastic open plan living space, with a living / dining area plus lounge, a fully-equipped kitchen complete with stone waterfall benchtop, 5 burner gas cooktop, oven, dishwasher, and a walk-in pantry with an abundance of cupboard space.