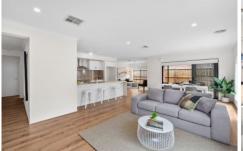

You'll be impressed with its high ceilings, floating timber floors and stone benchtops throughout. This home is certainly more than meets the eye.

Featuring a fantastic open plan living space, with a living / dining area plus lounge, a fully-equipped kitchen complete with stone waterfall benchtop, 5 burner gas cooktop, oven, dishwasher, and a walk-in pantry with an abundance of cupboard space.