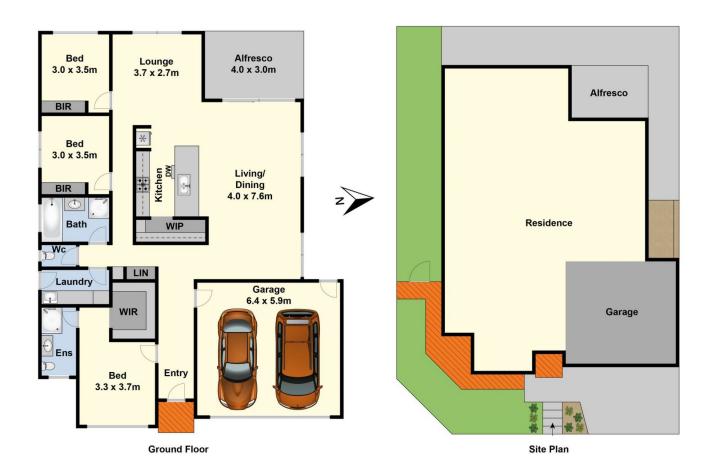

## 28 Phalaris Park Drive Lovely Banks VIC

This luxurious and spacious home is situated on a corner site and has major 'wow' factor inside, boasting a functional floorplan with spacious rooms, making it an ideal first home, investment or for someone wanting to downsize without sacrificing living space.

You'll be impressed with its high ceilings, floating timber floors and stone benchtops throughout. This home is certainly more than meets the eye.

Featuring a fantastic open plan living space, with a living / dining area plus lounge, a fully-equipped kitchen complete with stone waterfall benchtop, 5 burner gas cooktop, oven, dishwasher, and a walk-in pantry with an abundance of cupboard space.

The main bedroom includes a sizeable walk-in robe and ensuite with large shower, a further two bedrooms include

For full version visit the website

3 📭 2 🔓 2 🖨

Type : House Price : \$ 690,000 Land Size : 371 sqm