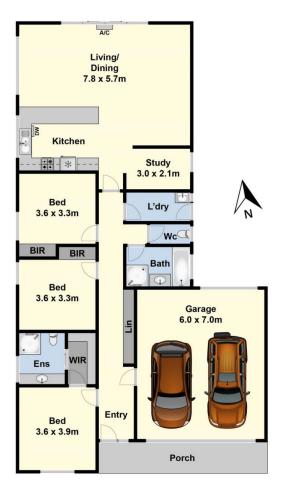

## 13 Grove Road Marshall VIC

Hidden amongst its established gardens is this neatly presented home situated in the highly sought-after suburb of Marshall; close to the station and is ideal for first-time home buyers, Melbourne commuters and investors. Featuring a fully equipped kitchen with open plan meals area, a light filled spacious living area, main bedroom with WIR and ensuite, a further two bedrooms both with built in robes and a central bathroom. Outside features a low maintenance garden and a double lock up garage with internal access. Located only a short walk to the train station, schools, shops and easy access to Geelong CBD and Bellarine Peninsula.

Ground Floor Site Plan