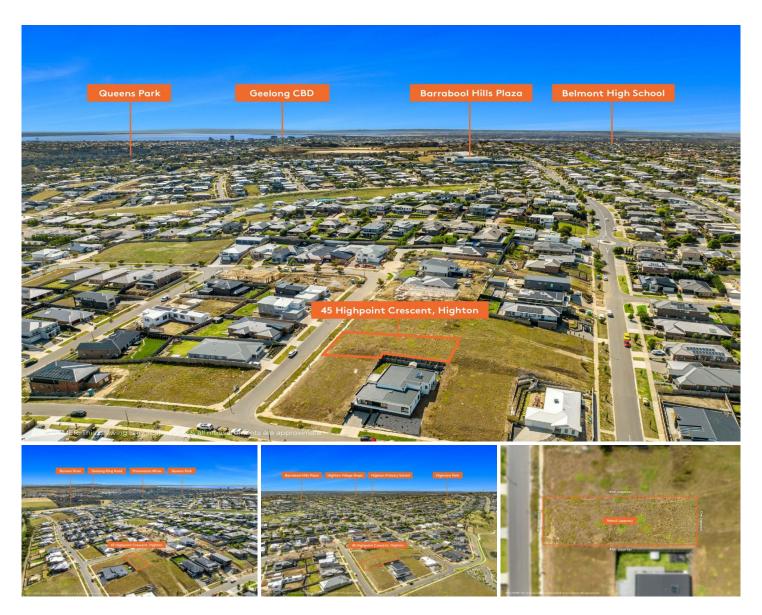

## **45 Highpoint Crescent Highton VIC**

A rare opportunity has presented itself for you to be the lucky owner of this great parcel of land located in a highly sought after pocket of Highton. With a North-facing orientation and the stunning views on offer, this block is sure to be snapped up fast. Being 766m2 in size means you have endless options and ample space to build your dream home or investment. This desirable allotment is situated within close proximity to the Geelong Ring Road, Barrabool Hills Plaza, Highton Village, Montpellier Primary, Christian College, Deakin University and Epworth Hospital.

Type : Land

**Price**: \$420,000 - \$450,000

Land Size: 766 sqm

View: https://www.maxwellcollins.com.au/sale/vic/

geelong-district/highton/residential/land/780

6528

Ange Heskett 03 5222 4711