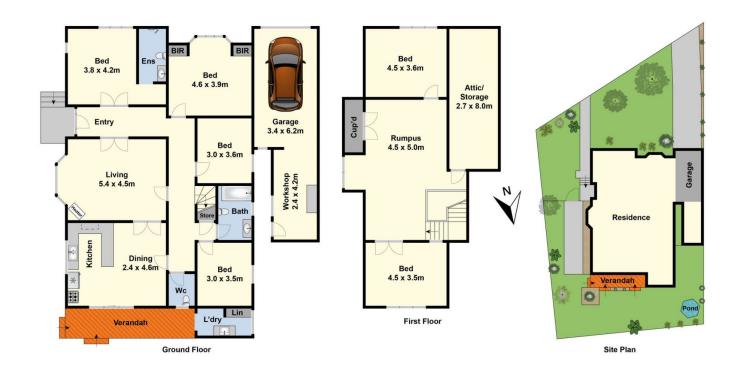

## 42 Kidman Avenue Belmont VIC

There is a rare offering of a six bedroom character home that captures your imagination and sparks your attention. Nestled in a garden setting on a generous allotment of 708sqm there is so much scope here to make this your "forever" home.

Many examples of exquisite leadlight windows and doors feature throughout the home including a grand entrance, double doors to the lounge room as well as to the main bedroom (with ensuite) and two substantial bay windows.

Four bedrooms feature downstairs with a further two bedrooms upstairs that share the second living area offering a flexible floorplan with lots of options to renovate or repurpose rooms as required.

For full version visit the website

## 6 🕮 2 🟪 1 🖨

Type : House Land Size : 707 sqm

**View**: https://www.maxwellcollins.com.au/sale/vic/geelong-district/belmont/residential/house/7

799383

Lois Wilson 03 5222 4711

Simon Braybrook 03 5222 4711