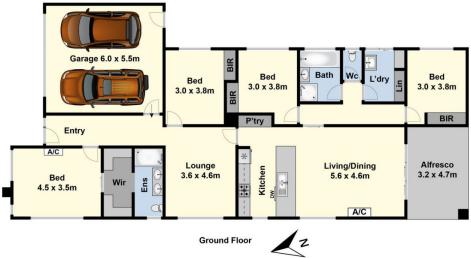

## 8 Devereux Way Charlemont VIC

Showcasing considered design and contemporary finishes throughout, this stunning home offers easy living in an idyllic community setting. Set on a generously sized allotment of 512m2 (approx.) and set behind easy-care landscaped gardens, the modern façade holds an instant appeal. Upon entry you'll be delighted by the light interiors and well thought out layout of the home which comprises of four bedrooms in total, the spacious master featuring His & Hers style walk-in robe and a beautiful ensuite finished in neutral tones with double vanity, stone bench top and floor to ceiling tiles. All remaining bedrooms include built-in robes and are serviced by a stylish central bathroom and separate toilet.

The open plan living area is generous in its proportions

For full version visit the website