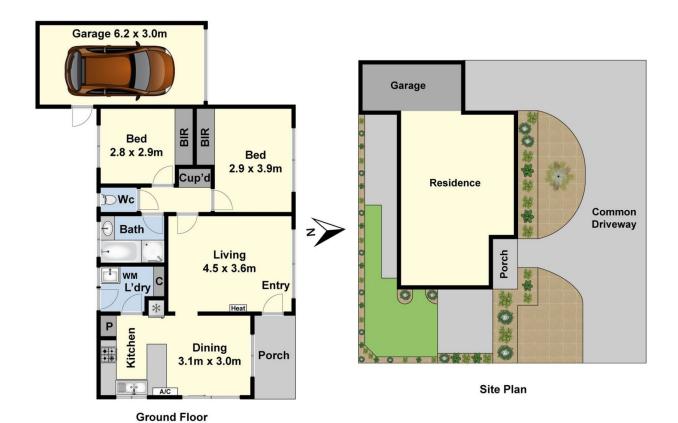

## 1/7 Banksia Place Grovedale VIC

If you are looking to downsize, invest, or maybe it's time for your first home, then this delightful 2 bedroom unit could be the one. Located close to shopping centre, walking trail, plus handy access to the Surf Coast Highway. Features include open plan living with gas heater, meals area with direct access onto a private garden, kitchen with gas upright oven, split airconditioner plus lock up garage with auto door. Ready to move in and enjoy.