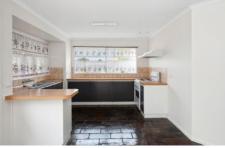

Featuring a large front lounge room with large windows letting in plenty of natural light, three bedrooms, two of which include built-in robes, a large kitchen with gas upright oven and an adjacent meals area, a bathroom with shower, bath and separate toilet. Outside features a single carport, low maintenance gardens and a private paved courtyard, with a grassed area that is ideal for pets.