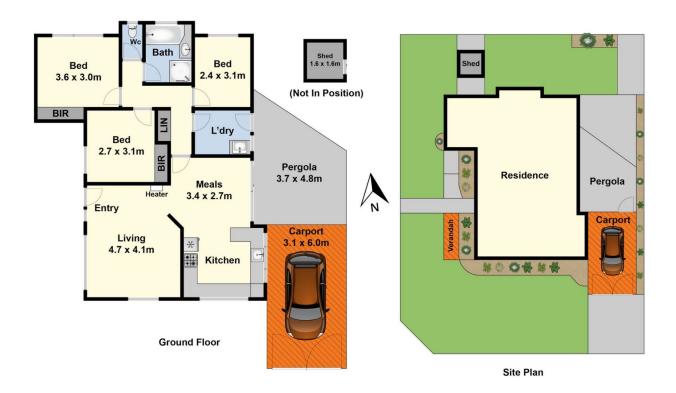

## 1 Conrad Court Whittington VIC

Attention first home buyers, investors and downsizers! Situated on 419sqm of land, this entry level home boasts the perfect opportunity to secure a low maintenance three-bedroom home. Having recently received a cosmetic update, with a fresh coat of paint and newly laid carpets, the home is ready for you to move in and enjoy.

Featuring a large front lounge room with large windows letting in plenty of natural light, three bedrooms, two of which include built-in robes, a large kitchen with gas upright oven and an adjacent meals area, a bathroom with shower, bath and separate toilet. Outside features a single carport, low maintenance gardens and a private paved courtyard, with a grassed area that is ideal for pets.