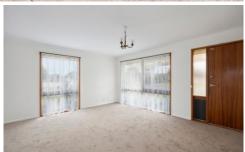

Featuring a large front lounge room with large windows letting in plenty of natural light, three bedrooms, two of which include built-in robes, a large kitchen with gas upright oven and an adjacent meals area, a bathroom with shower, bath and separate toilet. Outside features a single carport, low maintenance gardens and a private paved courtyard, with a grassed area that is ideal for pets.