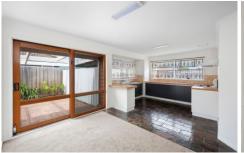

Featuring a large front lounge room with large windows letting in plenty of natural light, three bedrooms, two of which include built-in robes, a large kitchen with gas upright oven and an adjacent meals area, a bathroom with shower, bath and separate toilet. Outside features a single carport, low maintenance gardens and a private paved courtyard, with a grassed area that is ideal for pets.