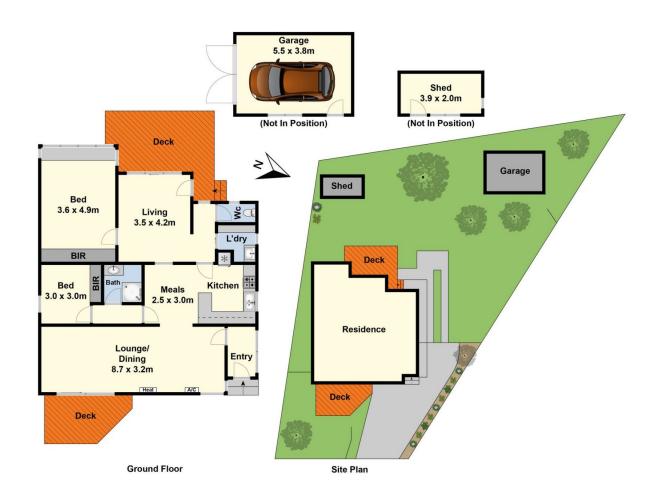

## 8 Fagg Street Thomson VIC

Seize the opportunity to unlock the potential here where there is so much scope to renovate, extend or redevelop (STCA) on a most generous allotment of approximately 760sqm. Set in an unusual court-like position overlooking central parkland this is indeed a rare opportunity to purchase a home in a quiet location so close to the CBD and just minutes away from the University hospital, the Waterfront and Eastern Gardens. Currently comprising a spacious lounge/dining room, a central kitchen with meals area plus two large bedrooms with BIR's the home is ideal for first home buyers to purchase an affordable home that lends itself to further extension later on. For those looking for an investment property with potential to subdivide, or add extra buildings, there is ample land to provide for various options (STCA). This is a great project for the keen

## 2 😕 1 📛 1 🖨

Type : House Land Size : 760 sqm

View : https://www.maxwellcollins.com.au/sale/vic/

geelong-district/thomson/residential/house/7

796430

Lois Wilson 03 5222 4711

**Eugene Carroll 03 5222 4711** 