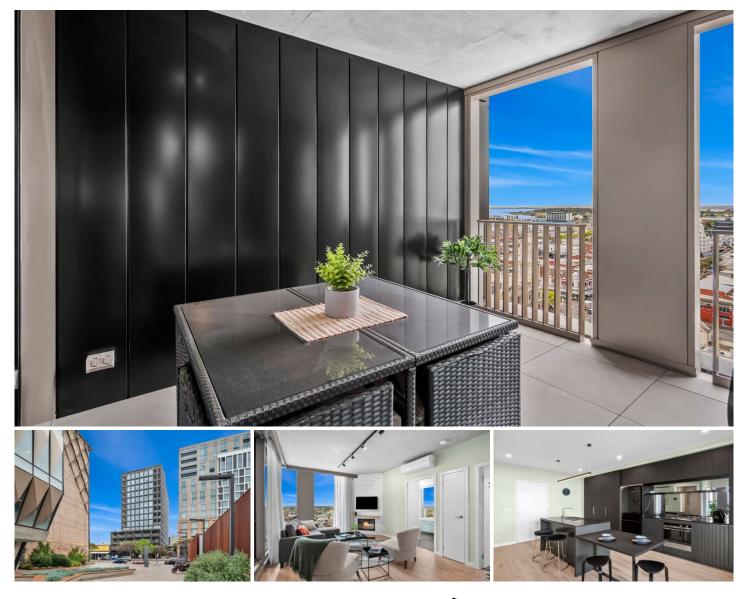

## 1305/44 Ryrie Street Geelong VIC

Located on the 13th floor of the newly completed Geelong Quarter, this stylish 2-bedroom apartment offers breathtaking views and unparalleled convenience. Perfectly positioned in the heart of Geelong, you'll find yourself within walking distance of top restaurants, galleries, the CBD, Geelong train station, and Kardinia Park, home to the iconic GMHBA Stadium.

Step inside, and you're immediately greeted by an open-plan living area that is filled with natural light. The design is modern yet cosy, with an electric log fire adding warmth and ambiance. The kitchen is a standout feature, boasting sleek stone benchtops and premium Fisher and Paykel appliances. Whether you're cooking a quick meal or entertaining guests, this kitchen caters to all occasions with