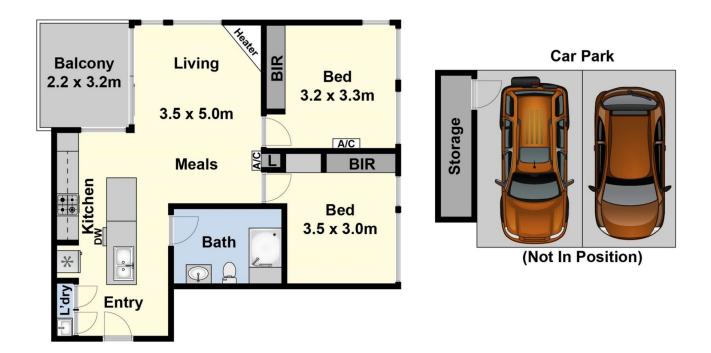

## 1305/44 Ryrie Street Geelong VIC

Located on the 13th floor of the newly completed Geelong Quarter, this stylish 2-bedroom apartment offers breathtaking views and unparalleled convenience. Perfectly positioned in the heart of Geelong, you'll find yourself within walking distance of top restaurants, galleries, the CBD, Geelong train station, and Kardinia Park, home to the iconic GMHBA Stadium.

Step inside, and you're immediately greeted by an open-plan living area that is filled with natural light. The design is modern yet cosy, with an electric log fire adding warmth and ambiance. The kitchen is a standout feature, boasting sleek stone benchtops and premium Fisher and Paykel appliances. Whether you're cooking a quick meal or entertaining guests, this kitchen caters to all occasions with