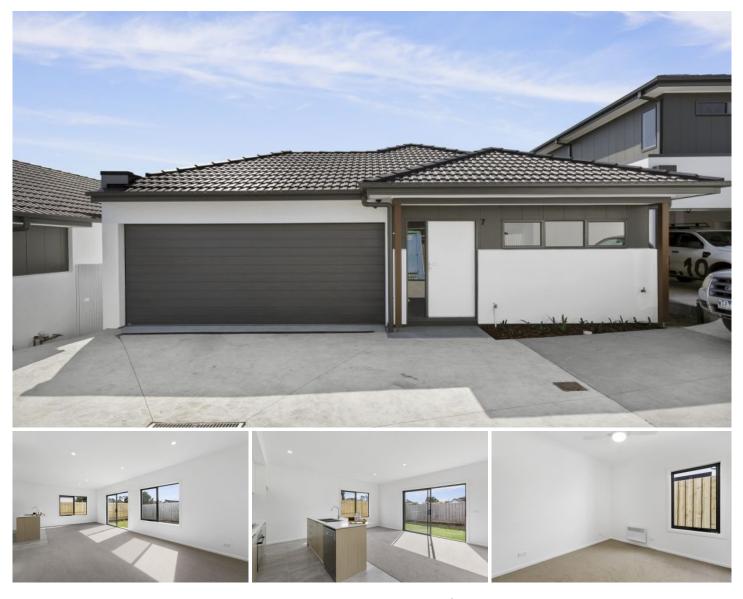

## 7/36 Meadowvale Drive Grovedale VIC

You MUST REGISTER to attend any of our inspections and we will keep you informed of any changes, updates or cancellations.

6-star energy rated 3-bedroom townhouse by the Waurn Ponds creek. Location, luxury and lifestyle all in one package. Property features include;

- Open plan Kitchen/dining/living located comfortably at the rear.

- Kitchen with a gas cooktop, electric oven, dishwasher, ample storage and bench space

- Master bedroom with WIR and ensuite.

- 2 additional rooms with BIRs serviced by a centrally located bathroom

- All bedrooms equip with ceiling fans and high efficiency panel heaters.

View : https://www.maxwellcollins.com.au/lease/vic/geel ong-district/grovedale/residential/townhouse/7790 651

Alisha Cavallaro 03 5222 4711