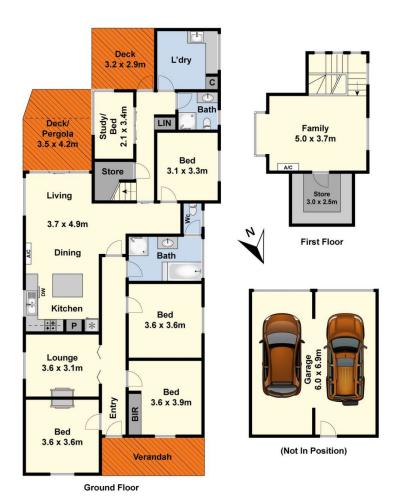

## 162 Verner Street Geelong VIC

Superbly positioned on a leafy tree lined street, close to all the delicacies of East Geelong and easy access into the CBD and train station: this exquisite Edwardian will have you falling in love! Featuring 4 generous bedrooms, 2 bathrooms, 3 light filled living areas and a study; this flexible floorplan will make the whole family right at home. The updated kitchen is the heart of the home and opens up onto the formal dining area and outdoor entertaining space. Traditional high ceilings and built in fire places add to the charm of the home and the ducted heating system and an air conditioner ensure comfort all year round. Stunning established gardens surround the home and there is the undeniable advantage of easy rear lane access to the double lock up garage. Embrace the lifestyle you deserve in this exceptional period home that effortlessly combines

## 4 🚐 2 🔓 2 🗬

Type : House Land Size : 520 sqm

View : https://www.maxwellcollins.com.au/sale/vic/

geelong-district/geelong/residential/house/7

777676

Laura Vander Noord 03 5222 4711

Duncan Skene 03 5222 4711