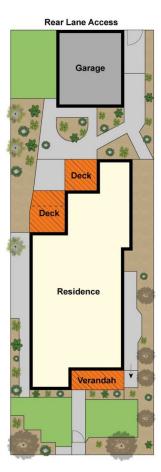

ole family right at home. The updated kitchen is the heart of the home and opens up onto the formal dining area and outdoor entertaining space. Traditional high ceilings and built in fire places add to the charm of the home and the ducted heating system and an air conditioner ensure comfort all year round. Stunning established gardens surround the home and there is the undeniable advantage of easy rear lane access to the double lock up garage. Embrace the lifestyle you deserve in this exceptional period home that effortlessly combines

For full version visit the website

## 4 🚐 2 🔓 2 🗬

Type : House Land Size : 520 sqm

View : https://www.maxwellcollins.com.au/sale/vic/

geelong-district/geelong/residential/house/7

777676



Laura Vander Noord 03 5222 4711



Duncan Skene 03 5222 4711





Site Plan