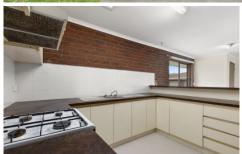

This well-maintained and recently repainted unit boasts:

- 2 Spacious Bedrooms both with BIR's Perfect for relaxation and unwinding after a long day.
- 1 Bathroom Featuring separate bath and shower

2 📭 1 🖺 1 🗬