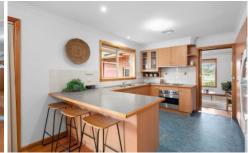

## 32 Sherbourne Terrace Newtown VIC

Perfectly positioned overlooking Elderslie Reserve this well cared for, quality-built home on a compact allotment is ideal for those searching for a sizeable home without the maintenance. Polished hardwood floors feature in the hallway as well as the living and dining areas which are separated by a well-equipped kitchen. It comprises master bedroom with ensuite & generous WIR with three other bedrooms all with BIR's. Features include gas central heating plus ducted heating & air conditioning, a security system, double garage (with remote) plus drive through access to a separate workshop and hobby room. This home is ideal for those looking to downsize the land component and yet still retain a full-size home with all the modern conveniences. Located in a sought-after pocket of Newtown close to several popular schools, as well as