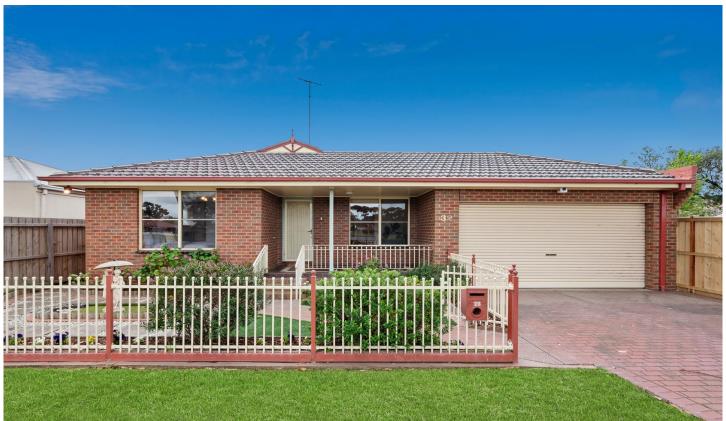

## 32 Sherbourne Terrace Newtown VIC

Perfectly positioned overlooking Elderslie Reserve this well cared for, quality-built home on a compact allotment is ideal for those searching for a sizeable home without the maintenance. Polished hardwood floors feature in the hallway as well as the living and dining areas which are separated by a well-equipped kitchen. It comprises master bedroom with ensuite & generous WIR with three other bedrooms all with BIR's. Features include gas central heating plus ducted heating & air conditioning, a security system, double garage (with remote) plus drive through access to a separate workshop and hobby room. This home is ideal for those looking to downsize the land component and yet still retain a full-size home with all the modern conveniences. Located in a sought-after pocket of Newtown close to several popular schools, as well as

## 4 连 2 🗲 2 🖨

Type : House Land Size : 396 sqm

View : https://www.maxwellcollins.com.au/sale/vic/

geelong-district/newtown/residential/house/

7768256

Lois Wilson 03 5222 4711

Simon Braybrook 03 5222 4711