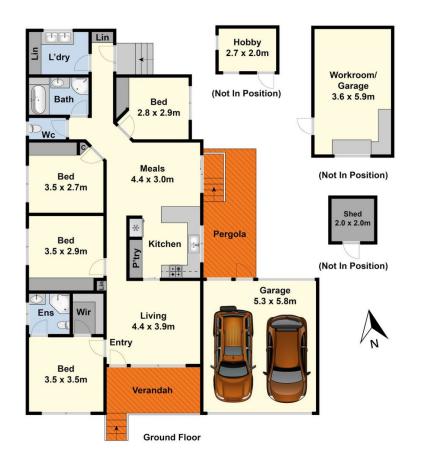

## 32 Sherbourne Terrace Newtown VIC

Perfectly positioned overlooking Elderslie Reserve this well cared for, quality-built home on a compact allotment is ideal for those searching for a sizeable home without the maintenance. Polished hardwood floors feature in the hallway as well as the living and dining areas which are separated by a well-equipped kitchen. It comprises master bedroom with ensuite & generous WIR with three other bedrooms all with BIR's. Features include gas central heating plus ducted heating & air conditioning, a security system, double garage (with remote) plus drive through access to a separate workshop and hobby room. This home is ideal for those looking to downsize the land component and yet still retain a full-size home with all the modern conveniences. Located in a sought-after pocket of Newtown close to several popular schools, as well as

## 4 连 2 🗲 2 🖨

Type : House Land Size : 396 sqm

View : https://www.maxwellcollins.com.au/sale/vic/

geelong-district/newtown/residential/house/

7768256

Lois Wilson 03 5222 4711

Simon Braybrook 03 5222 4711