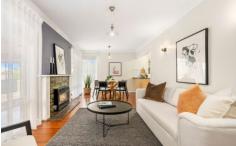

## 38 Nagle Drive Belmont VIC

Boasting timeless appeal and spacious living areas and situated on a parcel of land 650m2 (approx.), this 3-bedroom home is sure to tick all your boxes. Upon entrance you immediately feel right at home the with neutral tones and timber flooring. At the front of the property you will find the living ,dining, kitchen, and laundry room, all well-proportioned and enjoying a leafy outlook through the beautiful large windows. The 3 bedrooms are all generous in size (with BIR's) and are serviced by the updated family bathroom and the second powder room. The 2nd living area provides a relaxed space for the whole family and leads out to the amazing outdoor undercover entertaining area and spacious rear yard; the perfect place to relax and entertain. You will be kept comfortable all year round with the ducted heating and an air conditioner.