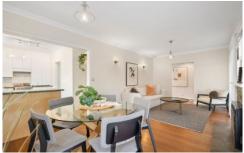

## 38 Nagle Drive Belmont VIC

Boasting timeless appeal and spacious living areas and situated on a parcel of land 650m2 (approx.), this 3-bedroom home is sure to tick all your boxes. Upon entrance you immediately feel right at home the with neutral tones and timber flooring. At the front of the property you will find the living ,dining, kitchen, and laundry room, all well-proportioned and enjoying a leafy outlook through the beautiful large windows. The 3 bedrooms are all generous in size (with BIR's) and are serviced by the updated family bathroom and the second powder room. The 2nd living area provides a relaxed space for the whole family and leads out to the amazing outdoor undercover entertaining area and spacious rear yard; the perfect place to relax and entertain. You will be kept comfortable all year round with the ducted heating and an air conditioner.