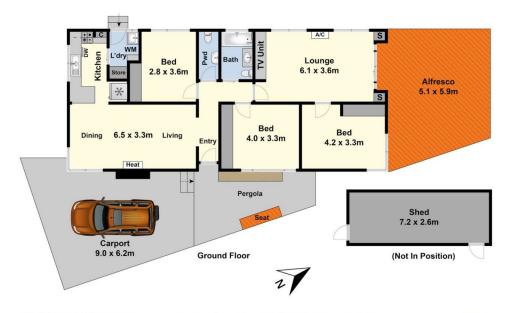

## 38 Nagle Drive Belmont VIC

Boasting timeless appeal and spacious living areas and situated on a parcel of land 650m2 (approx.), this 3-bedroom home is sure to tick all your boxes. Upon entrance you immediately feel right at home the with neutral tones and timber flooring. At the front of the property you will find the living ,dining, kitchen, and laundry room, all well-proportioned and enjoying a leafy outlook through the beautiful large windows. The 3 bedrooms are all generous in size (with BIR's) and are serviced by the updated family bathroom and the second powder room. The 2nd living area provides a relaxed space for the whole family and leads out to the amazing outdoor undercover entertaining area and spacious rear yard; the perfect place to relax and entertain. You will be kept comfortable all year round with the ducted heating and an air conditioner.