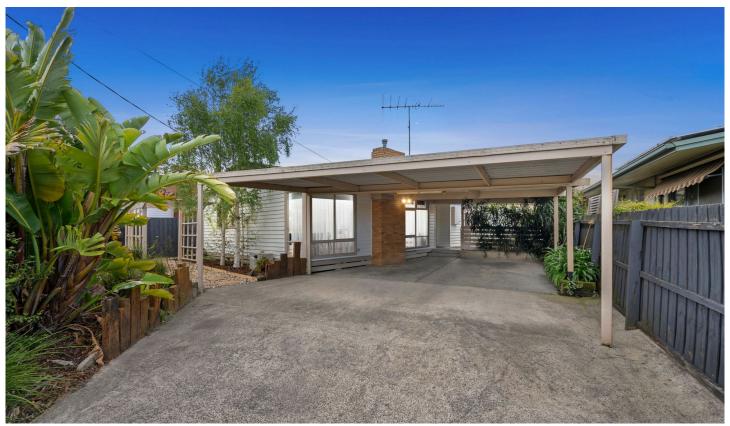

## 38 Nagle Drive Belmont VIC

Boasting timeless appeal and spacious living areas and situated on a parcel of land 650m2 (approx.), this 3-bedroom home is sure to tick all your boxes. Upon entrance you immediately feel right at home the with neutral tones and timber flooring. At the front of the property you will find the living ,dining, kitchen, and laundry room, all well-proportioned and enjoying a leafy outlook through the beautiful large windows. The 3 bedrooms are all generous in size (with BIR's) and are serviced by the updated family bathroom and the second powder room. The 2nd living area provides a relaxed space for the whole family and leads out to the amazing outdoor undercover entertaining area and spacious rear yard; the perfect place to relax and entertain. You will be kept comfortable all year round with the ducted heating and an air conditioner.