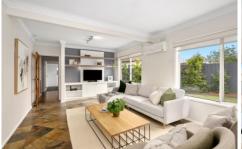

## 38 Nagle Drive Belmont VIC

Boasting timeless appeal and spacious living areas and situated on a parcel of land 650m2 (approx.), this 3-bedroom home is sure to tick all your boxes. Upon entrance you immediately feel right at home the with neutral tones and timber flooring. At the front of the property you will find the living ,dining, kitchen, and laundry room, all well-proportioned and enjoying a leafy outlook through the beautiful large windows. The 3 bedrooms are all generous in size (with BIR's) and are serviced by the updated family bathroom and the second powder room. The 2nd living area provides a relaxed space for the whole family and leads out to the amazing outdoor undercover entertaining area and spacious rear yard; the perfect place to relax and entertain. You will be kept comfortable all year round with the ducted heating and an air conditioner.