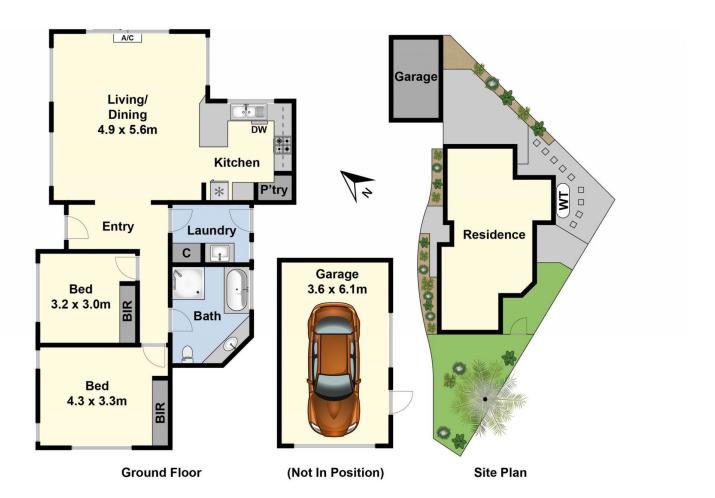

Featuring a spacious tiled kitchen-meals-living space which is the heart of the home, with large windows letting in an abundance of natural light, a functional kitchen with gas cooktop, oven and dishwasher, two good size bedrooms both with built-in robes which are serviced by a bathroom with shower and bath.

## 2 🎮 1 🚔 1 🚘

| Туре      | : Unit        |
|-----------|---------------|
| Price     | : \$ 410,000  |
| Land Size | : 242 sqm     |
| View      | : https://www |

: https://www.maxwellcollins.com.au/sale/vic/ geelong-district/whittington/residential/unit/7 756471