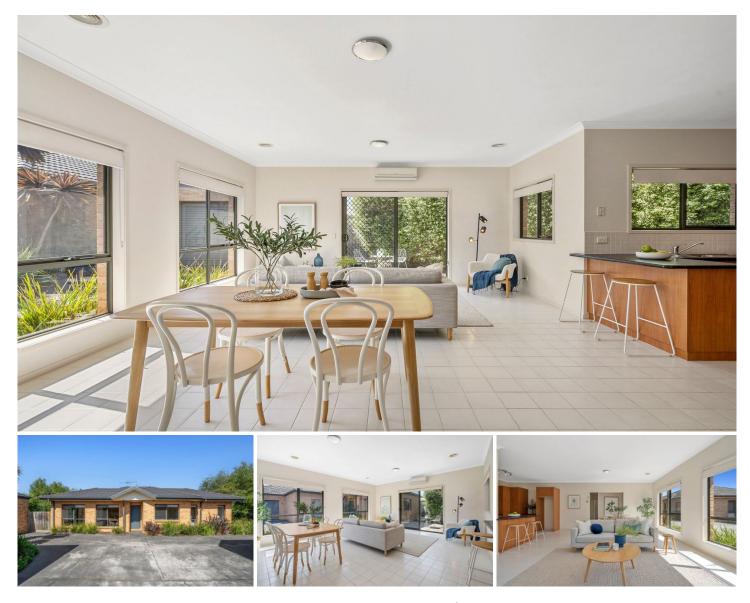

## 3/25 Schmitt Court Whittington VIC

Set in a quiet court location is this freestanding townhouse that is well-presented and is sure to impress! The home is low maintenance, practical in design and is the perfect entry level home into the market for first home buyers, investors and downsizers.

Featuring a spacious tiled kitchen-meals-living space which is the heart of the home, with large windows letting in an abundance of natural light, a functional kitchen with gas cooktop, oven and dishwasher, two good size bedrooms both with built-in robes which are serviced by a bathroom with shower and bath.

Central heating and split system air-conditioning provide comfortable living all year round.