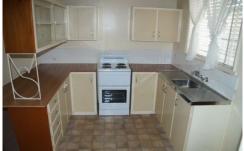

## Featuring;

- Bedroom with built in robes
- Electric cooking and ample storage space
- Electric hot water service
- Split system for heating and cooling
- Combined bathroom & laundry
- Single carport.