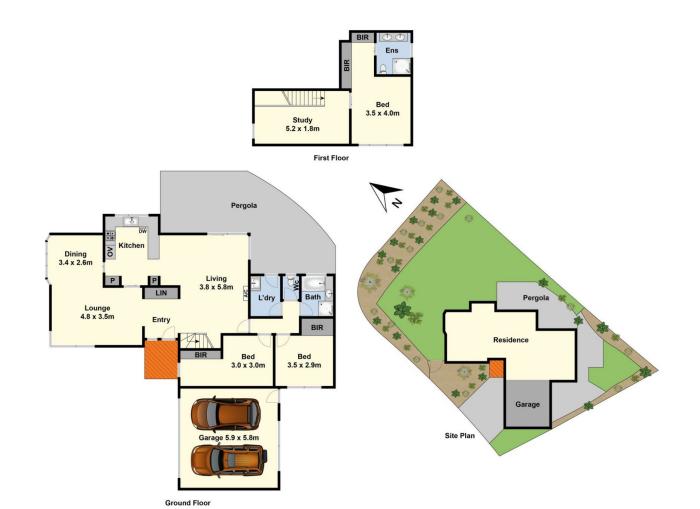

## 18 Birkenhead Drive Grovedale VIC

Impressive 3 bedroom double storey home in a guiet locale surrounded by an established neighbourhood, boasting a light filled entrance and flexible floorplan, this home is sure to please everyone. Three generous bedrooms, the master is upstairs with an ensuite, large BIRs, a study area and a lovely outlook; the other two bedrooms are located dowstairs and are generous in size with BIRs. The 2 separate and large living zones soak in the northerly sunshine and the well-equipped kitchen has ample storage space and outlook over the well manicured yard. The family bathroom is neat as a pin and of good size; the separate laundry is spacious too. You will be kept comfortable all year round with the ducted heating and a split system. Outside is double garage, low maintenance garden but enough to keep your hand in and plenty of room