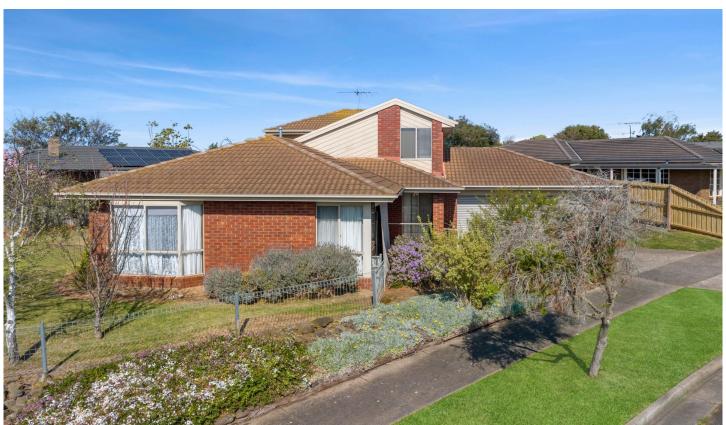

## 18 Birkenhead Drive Grovedale VIC

Impressive 3 bedroom double storey home in a guiet locale surrounded by an established neighbourhood, boasting a light filled entrance and flexible floorplan, this home is sure to please everyone. Three generous bedrooms, the master is upstairs with an ensuite, large BIRs, a study area and a lovely outlook; the other two bedrooms are located dowstairs and are generous in size with BIRs. The 2 separate and large living zones soak in the northerly sunshine and the well-equipped kitchen has ample storage space and outlook over the well manicured yard. The family bathroom is neat as a pin and of good size; the separate laundry is spacious too. You will be kept comfortable all year round with the ducted heating and a split system. Outside is double garage, low maintenance garden but enough to keep your hand in and plenty of room

## 3 📭 2 🔓 2 😭

Type : House Land Size: 666 sqm

View : https://www.maxwellcollins.com.au/sale/vic/

geelong-district/grovedale/residential/house/ 7745253

**Duncan Skene** 03 5222 4711

**Laura Vander Noord** 03 5222 4711