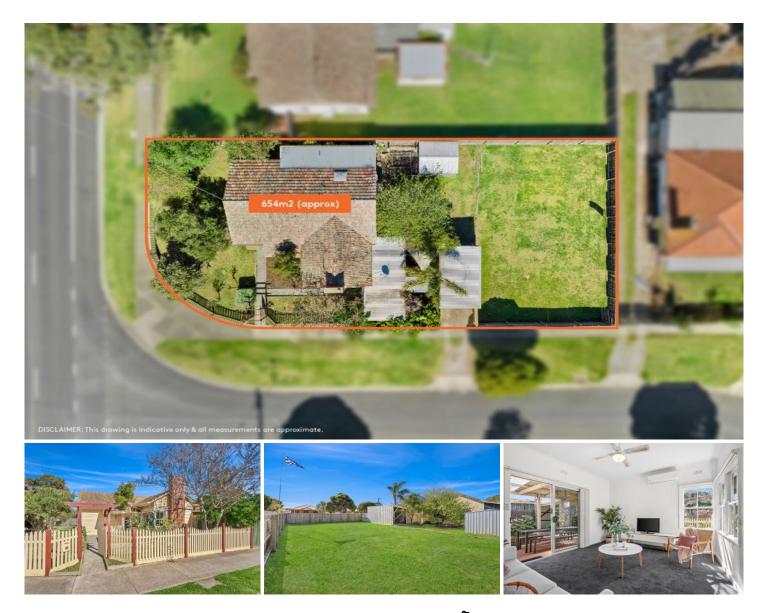

## 86 St Albans Road Thomson VIC

This weatherboard home is positioned on a corner site of 654sqm approx. of land and boasts a fantastic size backyard with an abundance of scope to either extend the original dwelling or subdivide (STCA). It's an ideal home for developers looking for their next project, or even first home buyers searching for an entry level home into the market.

The home features three generous size bedrooms, all with built-in robes, a kitchen / meals area with gas upright oven and dishwasher, a lounge with split system air-conditioning and a large bathroom with shower and bath. Outside features an undercover entertaining area, a single carport and neatly landscaped gardens.