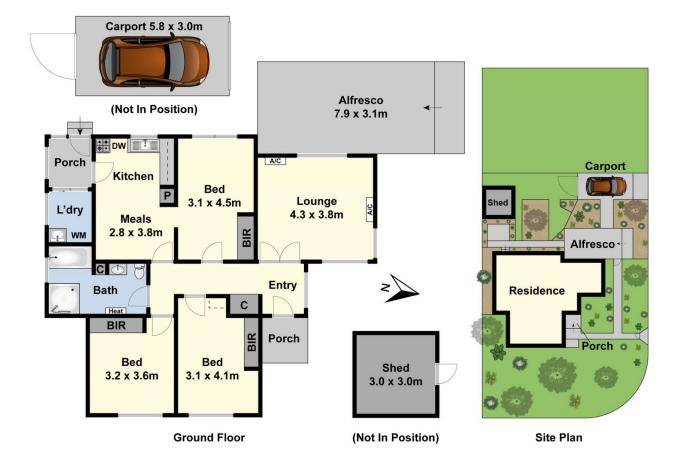

The home features three generous size bedrooms, all with built-in robes, a kitchen / meals area with gas upright oven and dishwasher, a lounge with split system air-conditioning and a large bathroom with shower and bath. Outside features an undercover entertaining area, a single carport and neatly landscaped gardens.