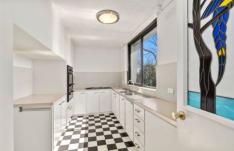

## 12/21 The Esplanade Geelong VIC

Ideally positioned opposite Corio Bay is this amazing 2-bedroom unit is situated on the top floor and enjoys a magnificent water view! Maintaining its original 60's vibe and offering great value for those looking to get into the market, invest, or downsize. The spacious bedrooms have built in robes, there is a generous bathroom with separate toilet. A bright lounge room with loads of north/east facing sunlight leads out to an inviting balcony where you can watch the boats on the water and the sun rise. The kitchen is well proportioned and has plenty of cupboard space. The complex is secure and offers a single carport to the rear of the property. Located only a very short stroll to the CBD & train station; this is a great opportunity to secure an investment or place to call your own with million dollar views!