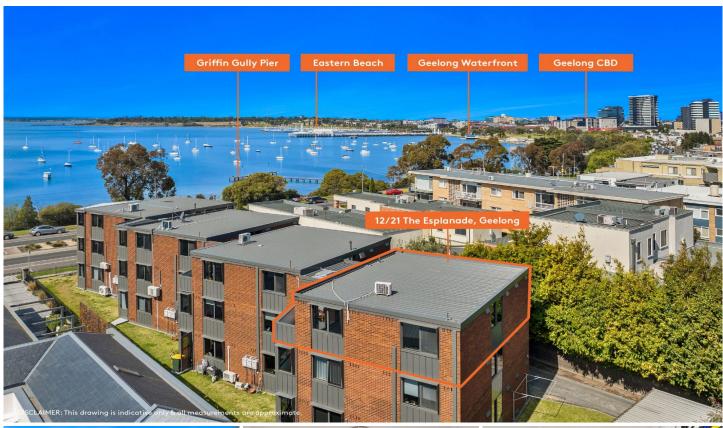

## 12/21 The Esplanade Geelong VIC

Ideally positioned opposite Corio Bay is this amazing 2-bedroom unit is situated on the top floor and enjoys a magnificent water view! Maintaining its original 60's vibe and offering great value for those looking to get into the market, invest, or downsize. The spacious bedrooms have built in robes, there is a generous bathroom with separate toilet. A bright lounge room with loads of north/east facing sunlight leads out to an inviting balcony where you can watch the boats on the water and the sun rise. The kitchen is well proportioned and has plenty of cupboard space. The complex is secure and offers a single carport to the rear of the property. Located only a very short stroll to the CBD & train station; this is a great opportunity to secure an investment or place to call your own with million dollar views!

2.4 x 4.7m • • • • Reserved Car Parking BIR wo **Bed** BIR **Bed** Kitchen 2.9 x 3.3m 3.6 x 3.1m Residence BIR Balcony Entry Point To Unit 12 Cup'd LIN Living/ Entry Bath Dining 5.8 x 3.6m Heat **Balcony** 3.9 x 1.9m The Esplinade **Ground Floor** Site Plan

Unit 12 Allocated Carport