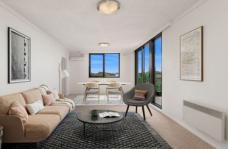

## 12/21 The Esplanade Geelong VIC

Ideally positioned opposite Corio Bay is this amazing 2-bedroom unit is situated on the top floor and enjoys a magnificent water view! Maintaining its original 60's vibe and offering great value for those looking to get into the market, invest, or downsize. The spacious bedrooms have built in robes, there is a generous bathroom with separate toilet. A bright lounge room with loads of north/east facing sunlight leads out to an inviting balcony where you can watch the boats on the water and the sun rise. The kitchen is well proportioned and has plenty of cupboard space. The complex is secure and offers a single carport to the rear of the property. Located only a very short stroll to the CBD & train station; this is a great opportunity to secure an investment or place to call your own with million dollar views!