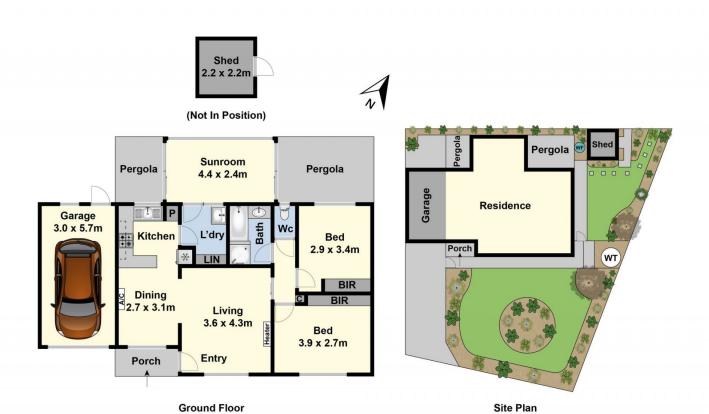

## 3/15 Natika Court Grovedale VIC

Whether you are downsizing from a larger home, or entering the market for the first time, this is a home that is sure to appeal. With its own street frontage and driveway to a single garage access is easy to this two bedroom unit which has just recently been recarpeted throughout. The cosy lounge room is warmed by a lovely gas fire whilst there is a reverse cycle air conditioner in the meals area, adjoining the light filled kitchen that leads to a sunroom and private rear garden. Securely fenced and well positioned to transport, local shops and the Waurn Ponds shopping centre everything is close handy. Neat and complete this is a home to be proud of that you can just move into and add your own touches. Call today to arrange your inspection.

Note this unit faces Church Street For full version visit the website