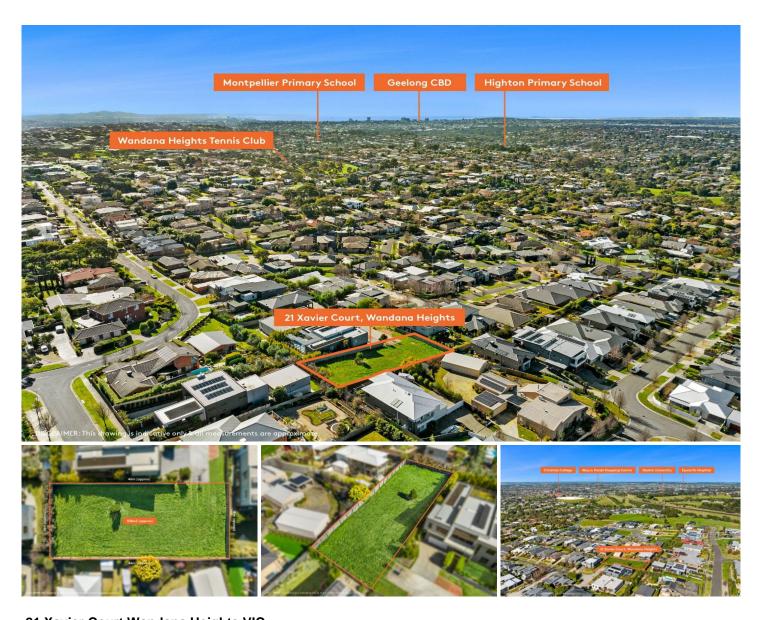

## 21 Xavier Court Wandana Heights VIC

Situated in the established area of Wandana Heights is this elevated allotment on 836sqm of land that is titled and ready for you to build the home of your dreams.

The land is a blank canvas and presents the opportunity to build a multi-storey home to enjoy the stunning views of Geelong's rolling hills and beyond.

Located close to both the Highton and Waurn Ponds shopping centres, Epworth Hospital, Deakin University and with easy access onto the Ring Road for Melbourne commuters and anyone heading down the Surf Coast.

This is truly a rare opportunity to secure one of the last remaining lots in old Wandana Heights.

For full version visit the website

Type : Land

**Price**: \$595,000 - \$635,000

Land Size: 836 sqm

View: https://www.maxwellcollins.com.au/sale/vic/